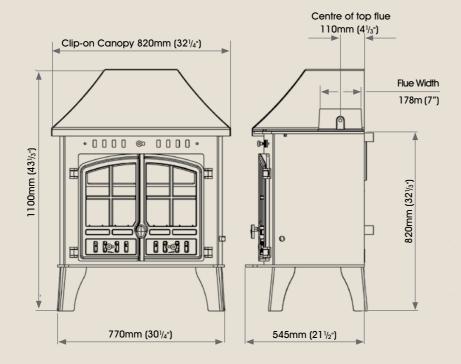

Herald 80b Central Heating Stove

Multi-Fuel Stove

The Herald 80b can run up

to 15 radiators.

### Instant wow factor

New to the Hunter range of stoves is the impressive Herald 80B, a large multi-fuel stove with an exceptional heating capacity, suitable for larger properties powering up to 15 radiators. This really is a beast of a stove!

#### Technical Key

| CE Tested and approved at 12.4kW output with max of 16kW (boiler output) | <b>@ @</b> |
|--------------------------------------------------------------------------|------------|
| Exceptionally hot airwash                                                | <b>6</b>   |
| Up to 71% efficient                                                      |            |
| Multi-fuel grate for burning wood and solid fuel                         | ~          |
| Dust free, safe and easy riddling                                        | <b>~</b>   |
| All double door options have removable crosses as standard               | ~          |
| Optional thermostat                                                      | <b>V</b>   |

#### Wraparound Boiler