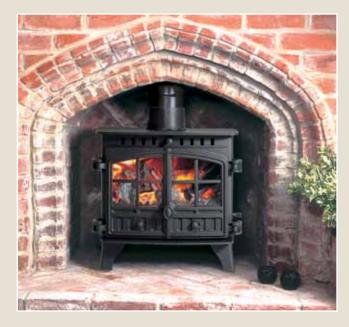

Herald Double Sided

Multi-Fuel Stove

The Herald 8, like all our stoves, carries CE certification.

### Solid good looks

The solid good looks of the Herald 8 along with its mid-sizing, contribute to this being one of the best selling Hunter stoves in the multi-fuel range. The cleanburn technology and full CE approval guarantee the Herald 8 stove meets the high environmental expectations from today's discerning consumer.

Numerous styling options ensure the Herald 8 sits comfortably in the most traditional of settings or even those of a more contemporary nature.