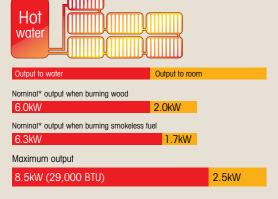

### Fit for purpose

8, and it becomes a complete home heating solution. Use the diagrams to identify the boiler that's best for you.

#### Wraparound Boiler

#### Clip-in Boiler

| CE Tested and approved at 6kW output with max of 8.5kW (boiler output) | <b></b>  |
|------------------------------------------------------------------------|----------|
| Exceptionally hot airwash                                              | <b>6</b> |
| Up to 73% efficient                                                    | ~        |
| Multi-fuel grate for burning wood and solid fuel                       | ~        |
| Dust free, safe and easy riddling                                      | ~        |
| All double door options have removable crosses as standard             | ~        |
| Optional thermostat                                                    | <b>V</b> |
|                                                                        |          |