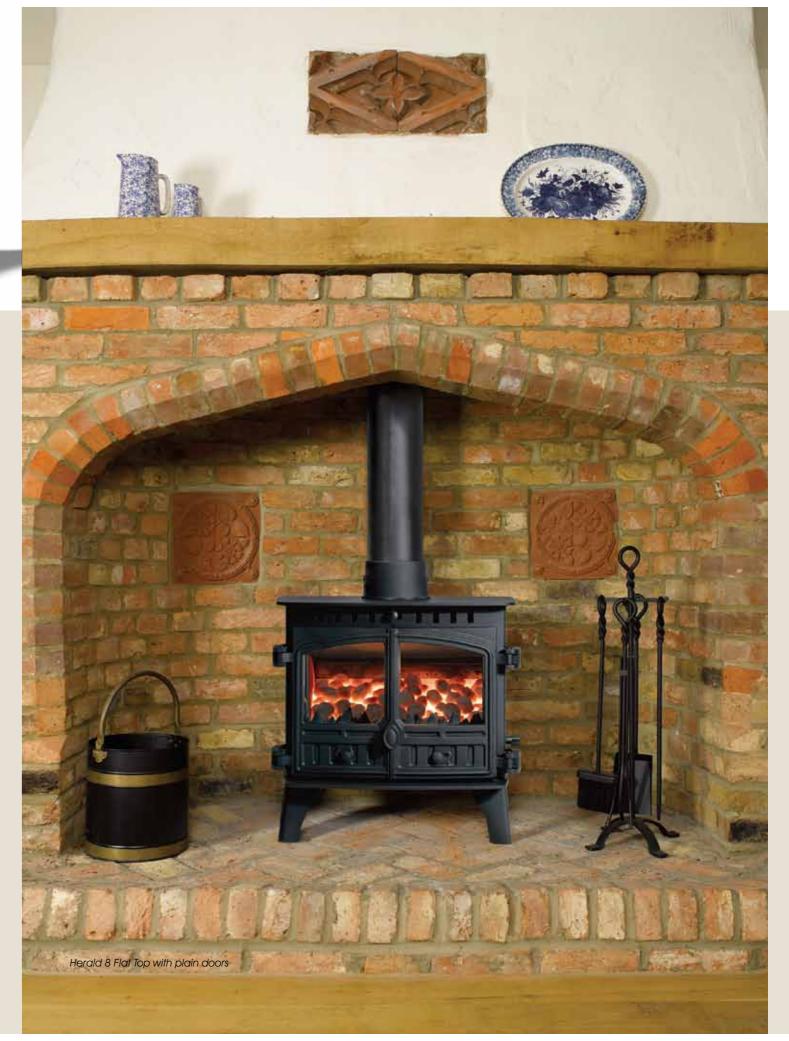

### Solid good looks

The solid good looks of the Herald 8 along with its mid-sizing, contribute to this being one of the best selling Hunter stoves in the multi-fuel range. The cleanburn technology and full CE approval guarantee the Herald 8 stove meets the high environmental expectations from today's discerning consumer.

Numerous styling options ensure the Herald 8 sits comfortably in the most traditional of settings or even those of a more contemporary nature.

Herald 8 Flat Top with traditional crossed doors

Multi-Fuel Stove

A range of options allows you to customise your Herald 8. Pictured with high canopy.