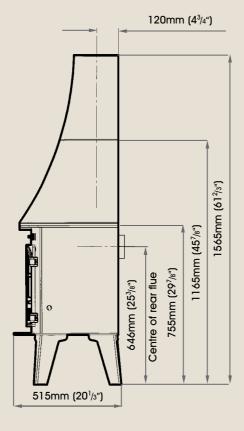

#### Interchangeable Flue Outlets

All of the stoves in the Herald 8,14 and 80b Range can be flued from either the top or the rear of the stove.