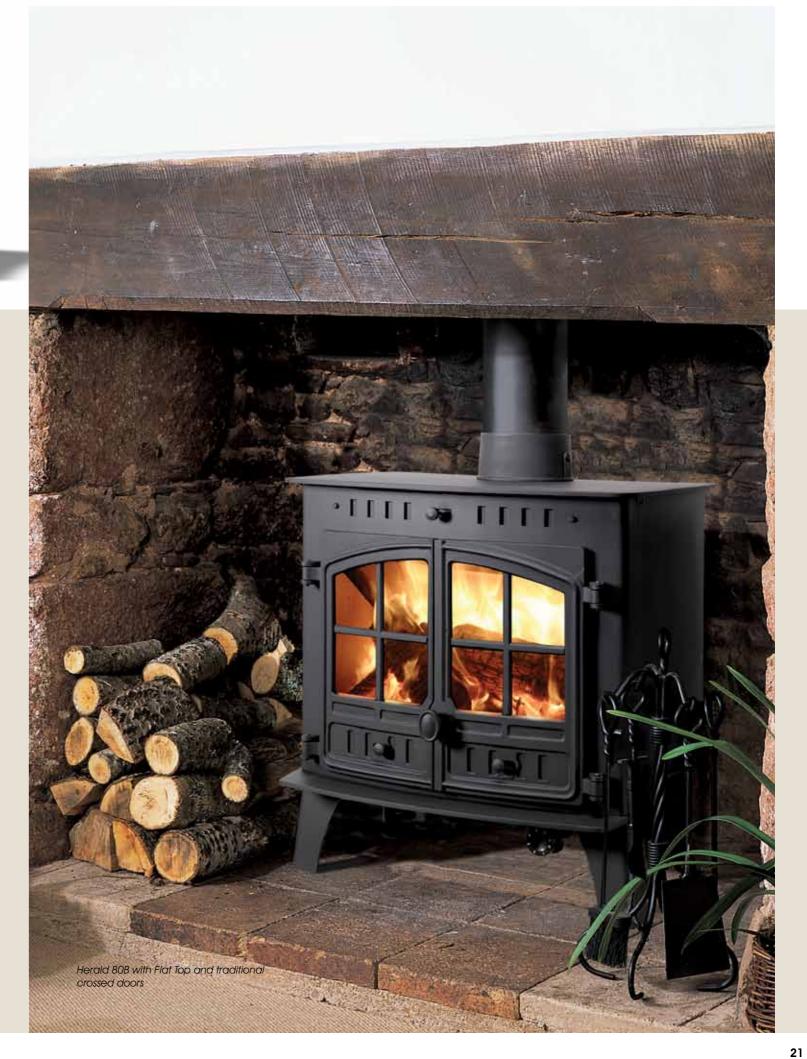

Herald Double Sided

Multi-Fuel Stove

The Herald 8, like all our stoves, carries CE certification.

### Solid good looks

The solid good looks of the Herald 8 along with its mid-sizing, contribute to this being one of the best selling Hunter stoves in the multi-fuel range. The cleanburn technology and full CE approval guarantee the Herald 8 stove meets the high environmental expectations from today's discerning consumer.

Numerous styling options ensure the Herald 8 sits comfortably in the most traditional of settings or even those of a more contemporary nature.