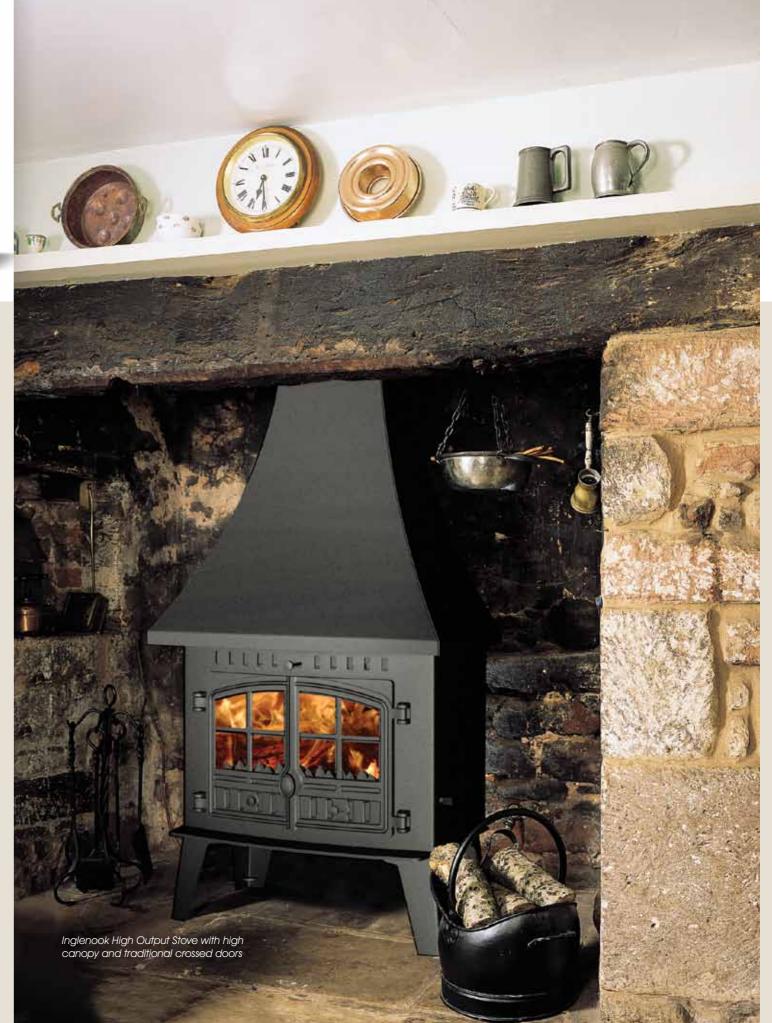

# Inglenook High Output Stove

### Traditional values

This endearingly traditional stove incorporates the very best of modern technology – like our Cleanburn system, and a hot Airwash to keep the glass clean. Throw on another log and enjoy the old-fashioned ambience while the Inglenook heats your home. This astonishingly high capacity stove is perfect for large homes... or romantic evenings for two.