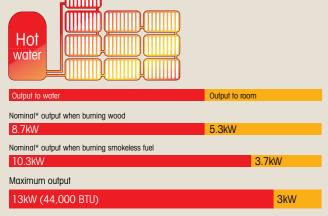

### Work harder

Equipped with an optional boiler, the Herald 14 can run up to 10 radiators – as well as your hot water. Choose a wraparound or clip-in boiler, depending how much power you need.

#### Technical Key

| CE Tested and approved at 8.7kW output with max of 13kW (boiler output) | <b></b>  |
|-------------------------------------------------------------------------|----------|
| Exceptionally hot airwash                                               | <b>6</b> |
| Up to 73.6% efficient                                                   |          |
| Multi-fuel grate for burning wood and solid fuel                        | ~        |
| Dust free, safe and easy riddling                                       | ~        |
| All double door options have removable crosses as standard              | ~        |
| Optional thermostat                                                     | <b>V</b> |
|                                                                         |          |