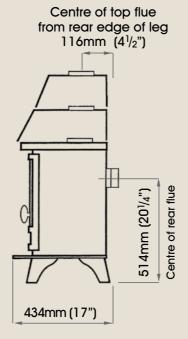

#### Interchangeable Flue Outlets

All of the stoves in the Herald 8,14 and 80b Range can be flued from either the top or the rear of the stove.