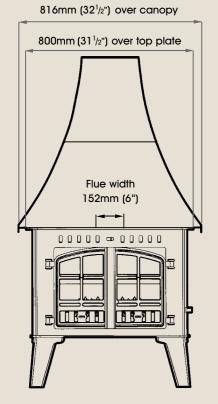

#### Interchangeable Flue Outlets

All of the stoves in the Herald 8,14 and 80b Range can be flued from either the top or the rear of the stove.