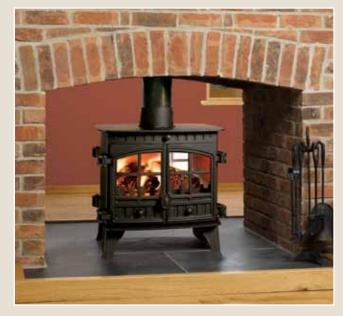

Herald Double Sided

Multi-Fuel Stove

The Herald 8, like all our stoves, carries CE certification.

### Solid good looks

The solid good looks of the Herald 8 along with its mid-sizing, contribute to this being one of the best selling Hunter stoves in the multi-fuel range. The cleanburn technology and full CE approval guarantee the Herald 8 stove meets the high environmental expectations from today's discerning consumer.

Numerous styling options ensure the Herald 8 sits comfortably in the most traditional of settings or even those of a more contemporary nature.