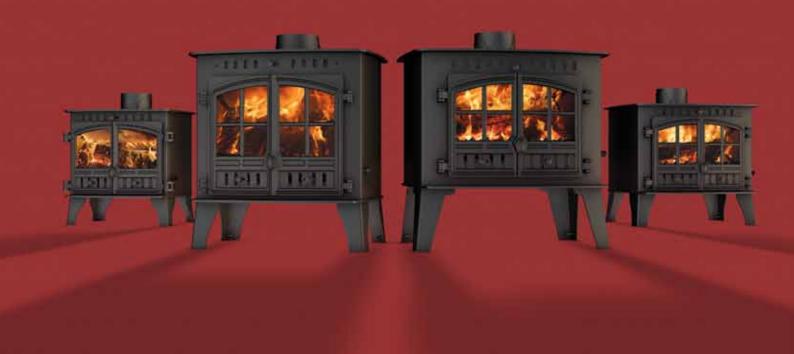

# HERALD 8, 14, 80b & High Output Inglenook

Multi-fuel Room Heaters and High Output Boiler Models

# Discover our new high-output collection.

If you're looking for a complete home heating solution, you'll find it in these pages. The Herald 8, 14, high output Inglenook and 80b have all been designed with our acclaimed technology and style - add an optional boiler, and all your heating needs are met.