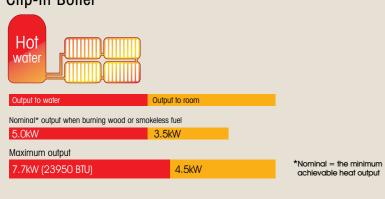

### Fit for purpose

8, and it becomes a complete home heating solution. Use the diagrams to identify the boiler that's best for you.

#### Clip-in Boiler

| CE Tested and approved at 6kW output with max of 8.5kW (boiler output) | <b></b>  |
|------------------------------------------------------------------------|----------|
| Exceptionally hot airwash                                              | <b>6</b> |
| Up to 73% efficient                                                    | ~        |
| Multi-fuel grate for burning wood and solid fuel                       | ~        |
| Dust free, safe and easy riddling                                      | ~        |
| All double door options have removable crosses as standard             | ~        |
| Optional thermostat                                                    | <b>V</b> |
|                                                                        |          |