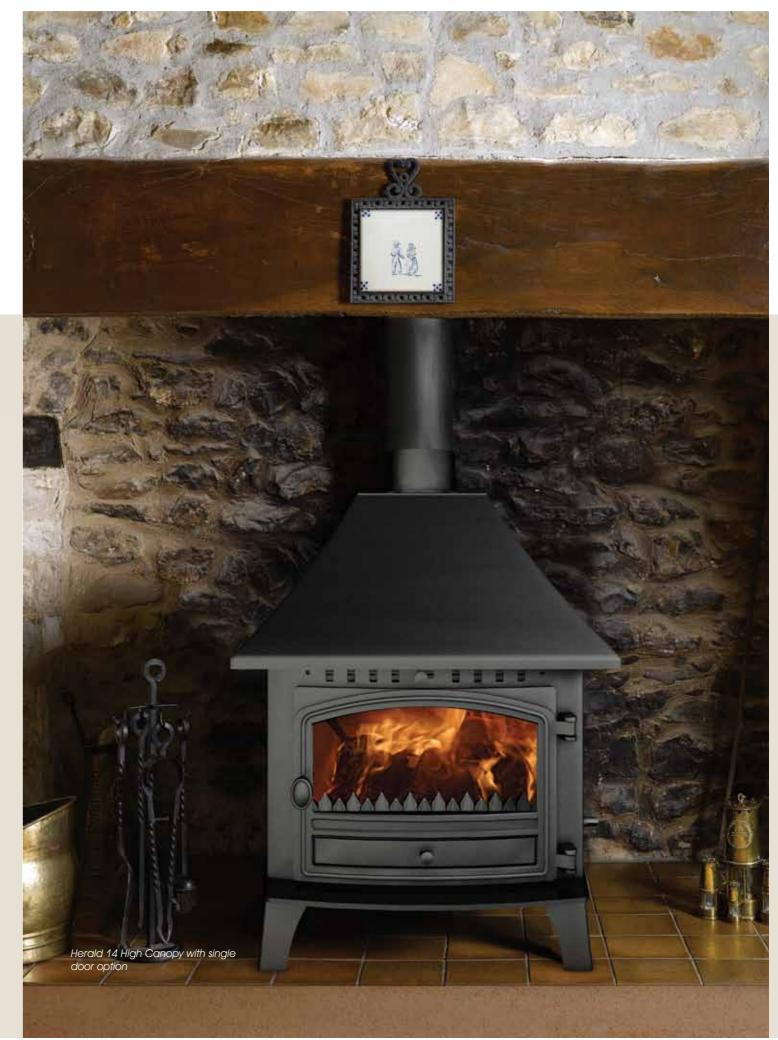

### Capable provider

Wake up and warm your toes by the Herald 14 – this hardworking stove can be left to glow for 12 hours, so it's always ready to welcome you home. With a max heat output of 15kW, it's capable of heating your home all day and night – add a wraparound boiler (page 16), and it can power up to 10 radiators. And did we mention the energy savings? Our Cleanburn system means that heat is continually redirected into the room. That's not just good for your family, but for the environment too – use wood logs for the lowest emissions.

Herald 14 High Canopy with plain doors