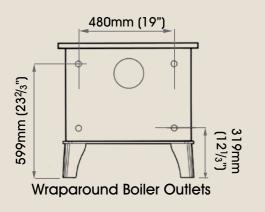

|

















Optional brass door knob



ptional spark guard



= not available

. Optional Leg Height you specify the size, ve make to order

. Boiler output, see oage 16 - 18

3. Sparkguard - only available on double door options

# Herald 8, 14, 80b and High Output Inglenook

Technical Specifications

All the Herald stoves are manufactured from high quality 5mm thick steel and have cast iron components. They feature the new Hunter Cleanburn Technology, they all burn wood, smokeless fuels and peat on a dust-free de-ashing system, and have a hot airwash system keeping the glass clean to see through.





### Herald 8



Flat Top Low Canopy High Canopy







Clip-in Boiler Outlets

All dimensions shown are with standard 6" (152mm) leg lengths
All boiler outlets are 1" BSP

|          | Approximate weights    |                    |
|----------|------------------------|--------------------|
| Herald 8 | With Wraparound Boiler | With Clip-in Boile |
| 120Kg    | 135Kg                  | 130Kg              |
| 125Kg    | 141Kg                  | 135Kg              |
| 128Ka    | 149Ka                  | 138Ka              |











Clip-in Boiler Outlets

All dimensions shown are with standard 7" (178mm) leg lengths
All boiler outlets are 1" BSP

| Approxi | mate | weig | ghts |
|---------|------|------|------|
|---------|------|------|------|

|             | Herald 14 | With Wraparound Boiler | With Clip-in Boile |
|-------------|--------