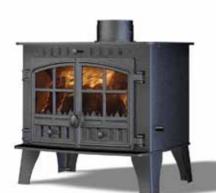

Herald Double Sided

Multi-Fuel Stove

The Herald 8, like all our stoves, carries CE certification.

### Solid good looks

The solid good looks of the Herald 8 along with its mid-sizing, contribute to this being one of the best selling Hunter stoves in the multi-fuel range. The cleanburn technology and full CE approval guarantee the Herald 8 stove meets the high environmental expectations from today's discerning consumer.

Numerous styling options ensure the Herald 8 sits comfortably in the most traditional of settings or even those of a more contemporary nature.