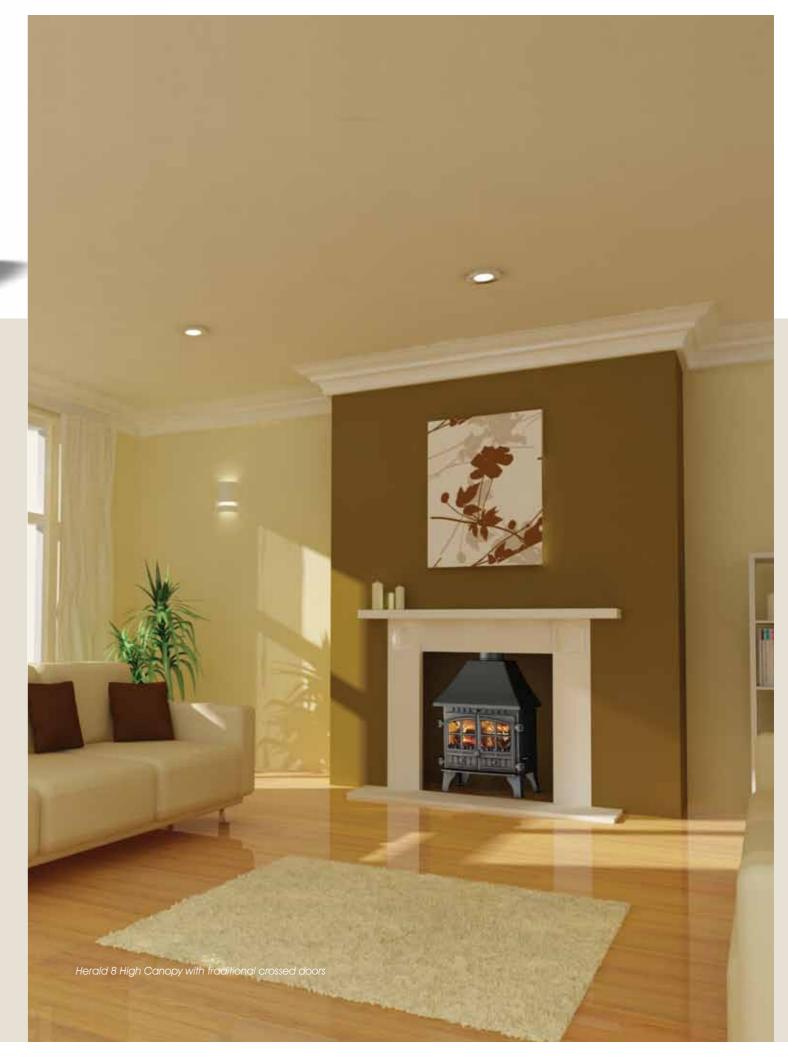

# Discover our new high-output collection.

If you're looking for a complete home heating solution, you'll find it in these pages. The Herald 8, 14, high output Inglenook and 80b have all been designed with our acclaimed technology and style - add an optional boiler, and all your heating needs are met.