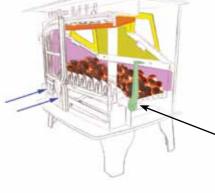

#### **Optimum Solid Fuel Burning Conditions**

When you're burning coal or smokeless fuel, just switch the grate to the open position. Air flows beneath the grate and into the heart of the fire – the optimum conditions for burning solid fuel.

Grate in 'forward' open position for burning solid fuel