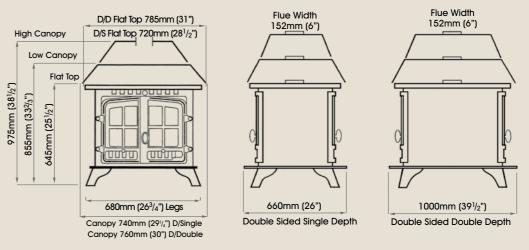

#### Technical Key

| CE Tested and approved at the following outputs  Herald 8 double sided single depth 7.6 - 8.9 kW  Herald 8 double sided double depth 11kW  Herald 14 double sided single depth 11.6 - 12.5 kW  Herald 14 double sided double depth 17.8kW  Suitable for island installations  Cleanburn technology  Exceptionally hot airwash  Multi-fuel grate for burning wood and solid fuel  Dust free, safe and easy riddling  Easy access for chimney sweeping  All double door options have removable crosses as standard |                                       |           |
|------------------------------------------------------------------------------------------------------------------------------------------------------------------------------------------------------------------------------------------------------------------------------------------------------------------------------------------------------------------------------------------------------------------------------------------------------------------------------------------------------------------|---------------------------------------|-----------|
| 7.6 - 8.9 kW  Herald 8 double sided double depth 11kW  Herald 14 double sided single depth 11.6 - 12.5 kW  Herald 14 double sided double depth 17.8kW  Suitable for island installations  Cleanburn technology  Exceptionally hot airwash  Multi-fuel grate for burning wood and solid fuel  Dust free, safe and easy riddling  Easy access for chimney sweeping  All double door options have removable                                                                                                         |                                       | <b>30</b> |
| Herald 14 double sided single depth 11.6 - 12.5 kW  Herald 14 double sided double depth 17.8kW  Suitable for island installations  Cleanburn technology  Exceptionally hot airwash  Multi-fuel grate for burning wood and solid fuel  Dust free, safe and easy riddling  Easy access for chimney sweeping  All double door options have removable                                                                                                                                                                | · ·                                   | ~         |
| Herald 14 double sided double depth 17.8kW  Suitable for island installations  Cleanburn technology  Exceptionally hot airwash  Multi-fuel grate for burning wood and solid fuel  Dust free, safe and easy riddling  Easy access for chimney sweeping  All double door options have removable                                                                                                                                                                                                                    | •                                     | ~         |
| Suitable for island installations  Cleanburn technology  Exceptionally hot airwash  Multi-fuel grate for burning wood and solid fuel  Dust free, safe and easy riddling  Easy access for chimney sweeping  All double door options have removable                                                                                                                                                                                                                                                                | 0 1                                   | ~         |
| Cleanburn technology Exceptionally hot airwash  Multi-fuel grate for burning wood and solid fuel  Dust free, safe and easy riddling  Easy access for chimney sweeping  All double door options have removable                                                                                                                                                                                                                                                                                                    | •                                     | · •       |
| Exceptionally hot airwash  Multi-fuel grate for burning wood and solid fuel  Dust free, safe and easy riddling  Easy access for chimney sweeping  All double door options have removable                                                                                                                                                                                                                                                                                                                         | Suitable for island installations     | <b>V</b>  |
| Multi-fuel grate for burning wood and solid fuel  Dust free, safe and easy riddling  Easy access for chimney sweeping  All double door options have removable                                                                                                                                                                                                                                                                                                                                                    | Cleanburn technology                  | <b>6</b>  |
| and solid fuel  Dust free, safe and easy riddling  Easy access for chimney sweeping  All double door options have removable                                                                                                                                                                                                                                                                                                                                                                                      | Exceptionally hot airwash             | <b>6</b>  |
| asy access for chimney sweeping  Il double door options have removable                                                                                                                                                                                                                                                                                                                                                                                                                                           |                                       | ~         |
| All double door options have removable                                                                                                                                                                                                                                                                                                                                                                                                                                                                           | Oust free, safe and easy riddling     | ~         |
| •                                                                                                                                                                                                                                                                                                                                                                                                                                                                                                                | Easy access for chimney sweeping      | ~         |
|                                                                                                                                                                                                                                                                                                                                                                                                                                                                                                                  | · · · · · · · · · · · · · · · · · · · | ble 🗸     |

Herald 8 Flat Top double sided single depth with traditional crossed doors

# Herald 8 - 14 Double Sided

Multi-Fuel Stove

Customise your stove by choosing depth, doors and canopy (pictured).

### Bespoke build

Choose from the Herald 8 or Herald 14. Then make it yours by specifying the depth, doors, and features.

First, do you require a single or double-sized stove? Double depth gives you a larger fuel bed and even better heat output. You can also specify what door combination you would like (see illustrations), and whether you would like a canopy (high or low). The choice is yours.

Herald 8 Flat Top, double sided, double depth with double doors