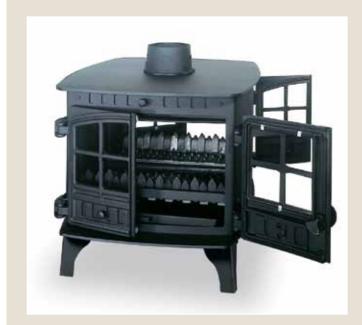

# From Wood to Multi-Fuel with a Single Movement of the Tool

The stove's integral grate can be changed from wood to multi-fuel setting with a single movement of the cold-handled riddling tool.

#### Dust Free, Safe and Easy Riddling

The riddling tool enables you to clean the grate without causing clouds of dust. Just move it back and forth with the doors closed.

#### **Cold-handled Riddling Tool**

The cold-handled riddling tool can be used for opening and closing the doors, riddling the grate, grate adjustment and easy removal of the ash-pan.