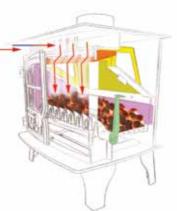

Three streams of hot air ensure that fuel is burned efficiently by maximising combustion. For wood, close the grate and allow a deep bed of ash to build up - the optimum conditions for combustion.

Grate in 'back' closed position for burning wood