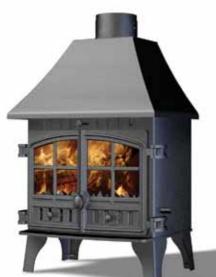

Herald 8 Low Canopy with traditional crossed doors

Multi-Fuel Stove

Characteristically capable
– the Herald 14 works hard
and looks great. Pictured
with high canopy and
single door option.

### Highly efficient

The Herald 14 is the third largest of the Herald multi-fuel stoves and capable of providing a very significant heat output. Its large size makes it particularly suitable for a big fireplace or where there is a requirement to heat a larger than average sized room.

Integral cleanburn technology and full CE approval are also features of the Herald 14 stove, ensuring a highly efficient stove and a clean environment.