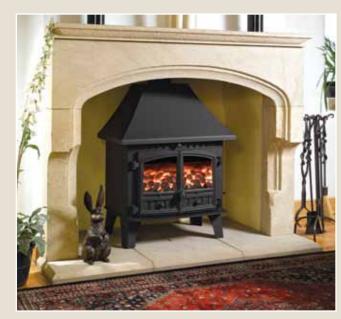

Herald 8 Low Canopy with traditional crossed doors

Multi-Fuel Stove

Characteristically capable
– the Herald 14 works hard
and looks great. Pictured
with high canopy and
single door option.

### Highly efficient

The Herald 14 is the third largest of the Herald multi-fuel stoves and capable of providing a very significant heat output. Its large size makes it particularly suitable for a big fireplace or where there is a requirement to heat a larger than average sized room.

Integral cleanburn technology and full CE approval are also features of the Herald 14 stove, ensuring a highly efficient stove and a clean environment.