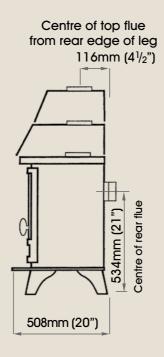

from high quality 5mm thick steel and have cast iron components. They feature the new Hunter Cleanburn Technology, they all burn wood, smokeless fuels and peat on a dust-free de-ashing system, and have a hot airwash system keeping the glass clean to see through.





### Herald 8



Flat Top Low Canopy High Canopy







Clip-in Boiler Outlets

All dimensions shown are with standard 6" (152mm) leg lengths
All boiler outlets are 1" BSP

|          | Approximate weights    |                    |
|----------|------------------------|--------------------|
| Herald 8 | With Wraparound Boiler | With Clip-in Boile |
| 120Kg    | 135Kg                  | 130Kg              |
| 125Kg    | 141Kg                  | 135Kg              |
| 128Ka    | 149Ka                  | 138Ka              |











Clip-in Boiler Outlets

All dimensions shown are with standard 7" (178mm) leg lengths
All boiler outlets are 1" BSP

| Approxi | mate | weig | ghts |
|---------|------|------|------|
|---------|------|------|------|

|             | Herald 14 | With Wraparound Boiler | With Clip-in Boile |
|-------------|-----------|------------------------|--------------------|
| Flat Top    | 145Kg     | 168Kg                  | 155Kg              |
| Low Canopy  | 148Kg     | 177Kg                  | 158Kg              |
| High Canopy | 155Kg     | 182Kg                  | 165Kg              |

### Herald 8 Double sided stoves



All dimensions shown are with standard 6" (152mm) leg lengths

#### Approximate weight

|             | Double Sided | Double Sided |  |
|-------------|--------------|---