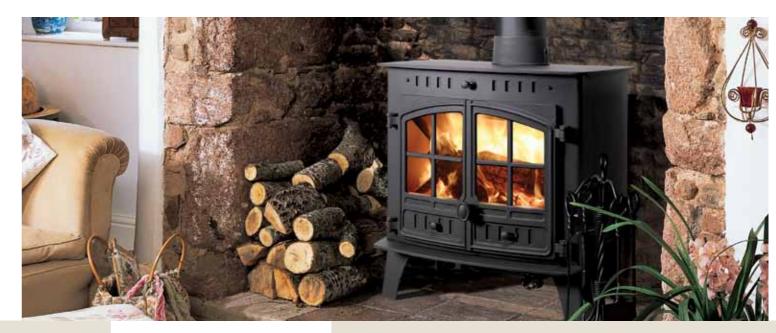

Herald 8 Flat Top with traditional crossed doors

Multi-Fuel Stove

A range of options allows you to customise your Herald 8. Pictured with high canopy.

### Customise your stove

Every Herald 8 is built with the same painstaking craftsmanship and acclaimed engineering. But only one is yours. Make it perfect by choosing the fuel, style and extras. For a country look, you could add a canopy hood (High or Low), and old-fashioned crossbars on the windows. If you're eco-conscious, you can set up your Herald 8 to burn wood (the original 'carbon neutral' fuel). And the Herald 8 can, of course, be adapted to heat your home and water – turn to page 14 for advice on choosing a clip-in or wraparound boiler.