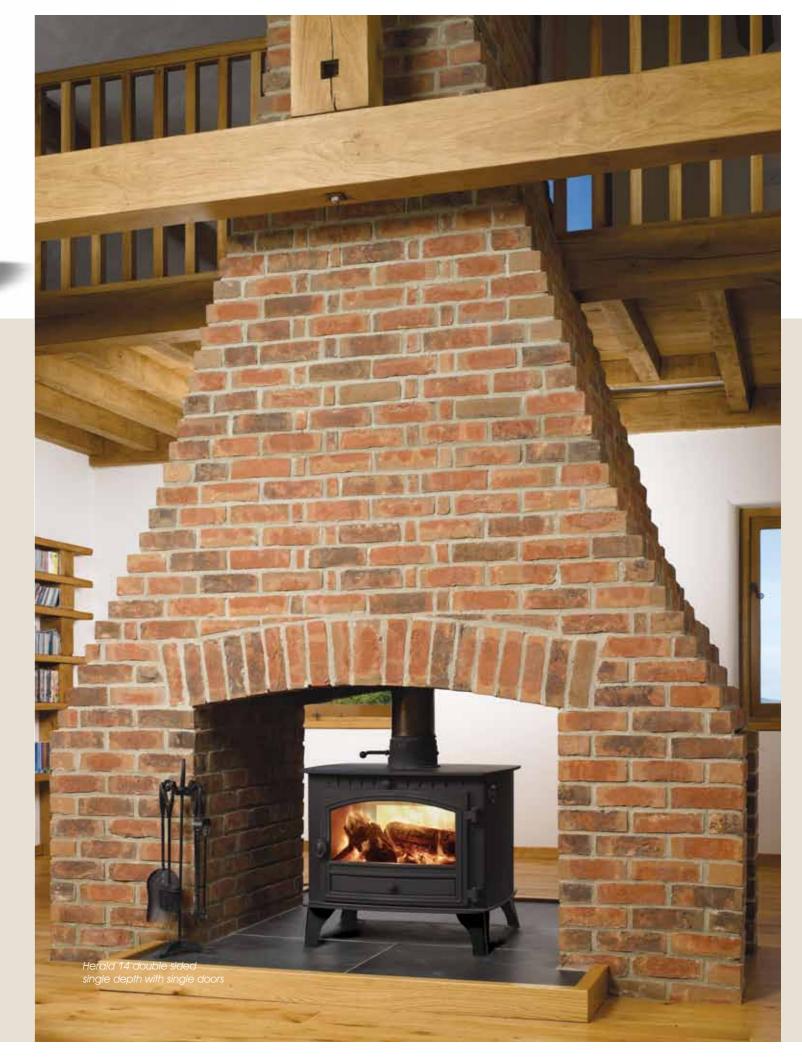

# Herald 8-14 Double Sided

Multi-Fuel Stove

Two of our models can be double-sided, including the Herald 8 Flat Top double depth with single door option

### Transform your space

Warm up your open-plan living space with a dramatic fire. Open on both sides, it radiates heat throughout the space, transforming your environment with flickering firelight.

The Herald 8 and 14 are both available as double-sided models, with the 14 offering a maximum heat output of 17kW.

Herald 8 Flat Top double sided single depth with traditional crossed doors