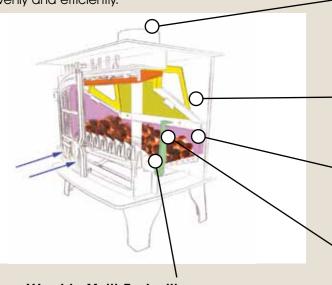

#### New Hunter Cleanburn Technology

Cleanburn technology means that more of the fuel is ignited, resulting in an increased heat output, less smoke, and a cleaner environment.

#### **Exceptionally Efficient**

Currents of air inside the stove ensure that fuel is burnt evenly and efficiently.

# From Wood to Multi-Fuel with a Single Movement of the Tool

The stove's integral grate can be changed from wood to multi-fuel setting with a single movement of the cold-handled riddling tool.

### No need to scrub the glass door

Our innovative airwash draws air from the top of the stove, heats it up in the central air chamber and then sends it down behind the glass door, creating a screen between the fire and the glass. Smoke or combustion particles do not come into contact with the glass, so you don't need to clean it.

Three streams of hot air ensure that fuel is burned efficiently by maximising combustion. For wood, close the grate and allow a deep bed of ash to build up - the optimum conditions for combustion.

Grate in 'back' closed position for burning wood

#### **Optimum Solid Fuel Burning Conditions**

When you're burning coal or smokeless fuel, just switch the grate to the open position. Air flows beneath the grate and into the heart of the fire – the optimum conditions for burning solid fuel.