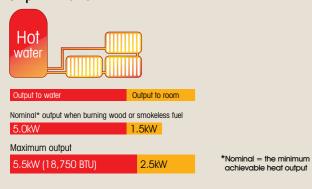

### Work harder

Equipped with an optional boiler, the Herald 14 can run up to 10 radiators – as well as your hot water. Choose a wraparound or clip-in boiler, depending how much power you need.

### Wraparound Boiler

#### Clip-in Boiler

#### Technical Key

| CE Tested and approved at 8.7kW output with max of 13kW (boiler output) | <b></b>  |
|-------------------------------------------------------------------------|----------|
| Exceptionally hot airwash                                               | <b>6</b> |
| Up to 73.6% efficient                                                   |          |
| Multi-fuel grate for burning wood and solid fuel                        | ~        |
| Dust free, safe and easy riddling                                       | ~        |
| All double door options have removable crosses as standard              | ~        |
| Optional thermostat                                                     | <b>V</b> |
|                                                                         |          |