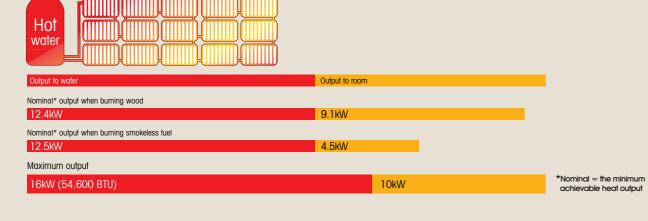

Herald 80b Central Heating Stove

Multi-Fuel Stove

The Herald 80b can run up

to 15 radiators.

### Instant wow factor

New to the Hunter range of stoves is the impressive Herald 80B, a large multi-fuel stove with an exceptional heating capacity, suitable for larger properties powering up to 15 radiators. This really is a beast of a stove!

#### Technical Key

| CE Tested and approved at 12.4kW output with max of 16kW (boiler output) | <b>@ @</b> |
|--------------------------------------------------------------------------|------------|
| Exceptionally hot airwash                                                | <b>6</b>   |
| Up to 71% efficient                                                      |            |
| Multi-fuel grate for burning wood and solid fuel                         | ~          |
| Dust free, safe and easy riddling                                        | <b>~</b>   |
| All double door options have removable crosses as standard               | ~          |
| Optional thermostat                                                      | <b>V</b>   |