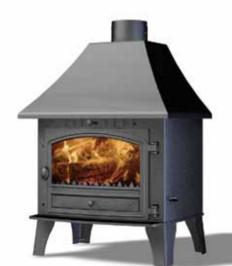

Herald Double Sided

Multi-Fuel Stove

The Herald 8, like all our stoves, carries CE certification.

### Solid good looks

The solid good looks of the Herald 8 along with its mid-sizing, contribute to this being one of the best selling Hunter stoves in the multi-fuel range. The cleanburn technology and full CE approval guarantee the Herald 8 stove meets the high environmental expectations from today's discerning consumer.

Numerous styling options ensure the Herald 8 sits comfortably in the most traditional of settings or even those of a more contemporary nature.