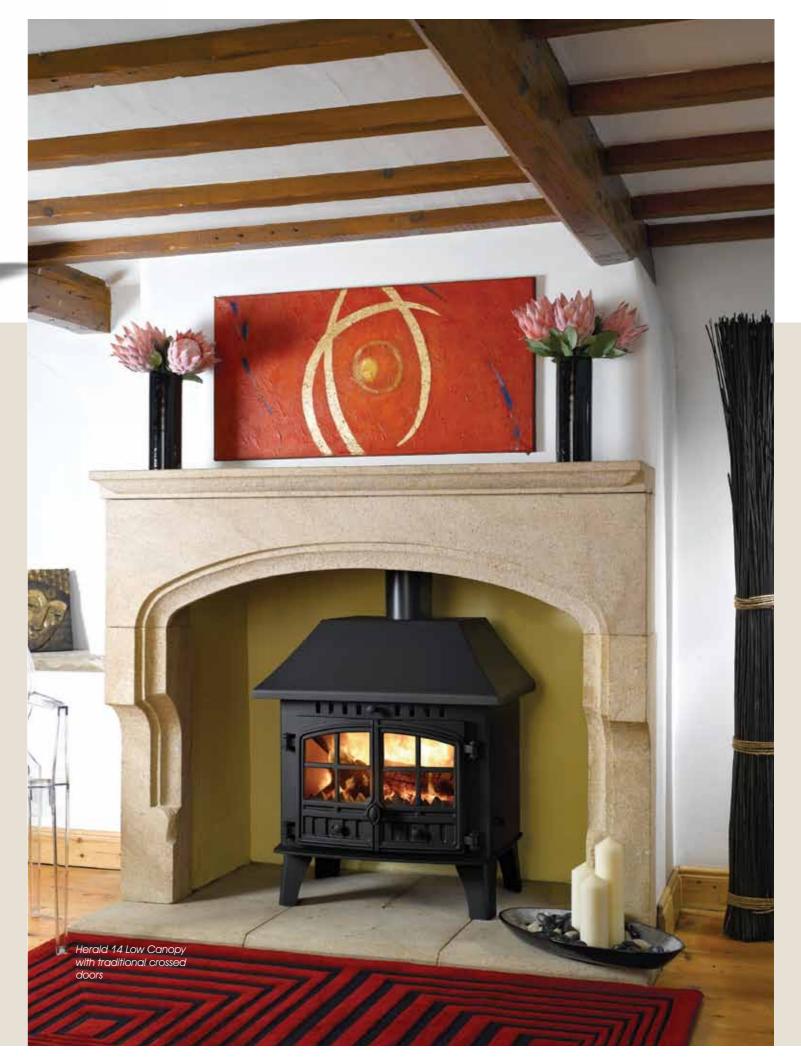

Herald 14 Low Canopy with traditional crossed doors

Multi-Fuel Stove

Choose from the options to customise your stove - pictured with window bars.

### Capable provider

Wake up and warm your toes by the Herald 14 – this hardworking stove can be left to glow for 12 hours, so it's always ready to welcome you home. With a max heat output of 15kW, it's capable of heating your home all day and night – add a wraparound boiler (page 16), and it can power up to 10 radiators. And did we mention the energy savings? Our Cleanburn system means that heat is continually redirected into the room. That's not just good for your family, but for the environment too – use wood logs for the lowest emissions.