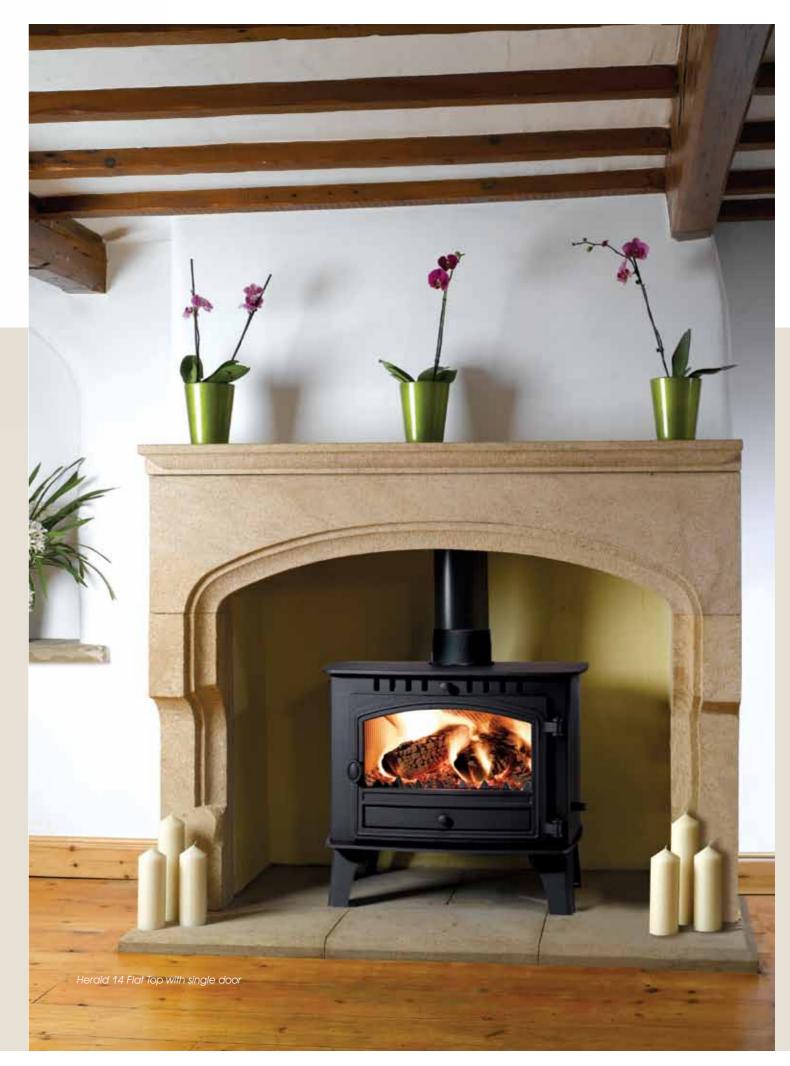

Herald 14 Low Canopy with traditional crossed doors

Multi-Fuel Stove

Choose from the options to customise your stove - pictured with window bars.

### Capable provider

Wake up and warm your toes by the Herald 14 – this hardworking stove can be left to glow for 12 hours, so it's always ready to welcome you home. With a max heat output of 15kW, it's capable of heating your home all day and night – add a wraparound boiler (page 16), and it can power up to 10 radiators. And did we mention the energy savings? Our Cleanburn system means that heat is continually redirected into the room. That's not just good for your family, but for the environment too – use wood logs for the lowest emissions.