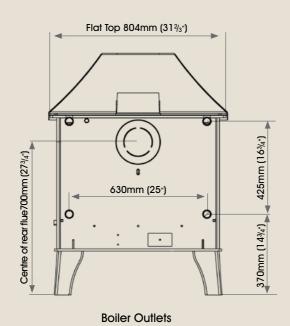

### Fit for purpose

8, and it becomes a complete home heating solution. Use the diagrams to identify the boiler that's best for you.

#### Wraparound Boiler

#### Clip-in Boiler

| CE Tested and approved at 6kW output with max of 8.5kW (boiler output) | <b></b>  |
|------------------------------------------------------------------------|----------|
| Exceptionally hot airwash                                              | <b>6</b> |
| Up to 73% efficient                                                    | ~        |
| Multi-fuel grate for burning wood and solid fuel                       | ~        |
| Dust free, safe and easy riddling                                      | ~        |
| All double door options have removable crosses as standard             | ~        |
| Optional thermostat                                                    | <b>V</b> |
|                                                                        |          |