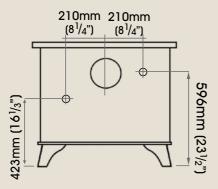

#### Clip-in Boiler

| CE Tested and approved at 6kW output with max of 8.5kW (boiler output) | <b></b>  |
|------------------------------------------------------------------------|----------|
| Exceptionally hot airwash                                              | <b>6</b> |
| Up to 73% efficient                                                    | ~        |
| Multi-fuel grate for burning wood and solid fuel                       | ~        |
| Dust free, safe and easy riddling                                      | ~        |
| All double door options have removable crosses as standard             | ~        |
| Optional thermostat                                                    | <b>V</b> |
|                                                                        |          |