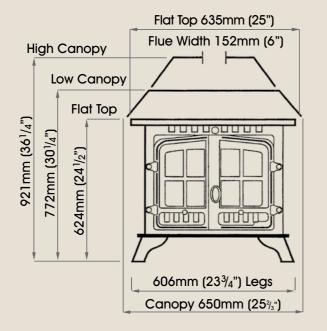

Herald 8 Flat Top with traditional crossed doors

Multi-Fuel Stove

A range of options allows you to customise your Herald 8. Pictured with high canopy.

### Customise your stove

Every Herald 8 is built with the same painstaking craftsmanship and acclaimed engineering. But only one is yours. Make it perfect by choosing the fuel, style and extras. For a country look, you could add a canopy hood (High or Low), and old-fashioned crossbars on the windows. If you're eco-conscious, you can set up your Herald 8 to burn wood (the original 'carbon neutral' fuel). And the Herald 8 can, of course, be adapted to heat your home and water – turn to page 14 for advice on choosing a clip-in or wraparound boiler.