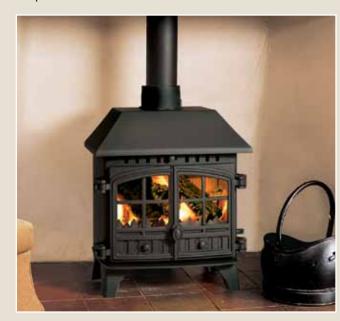

Herald 8 Flat Top with traditional crossed doors

Multi-Fuel Stove

A range of options allows you to customise your Herald 8. Pictured with high canopy.

### Customise your stove

Every Herald 8 is built with the same painstaking craftsmanship and acclaimed engineering. But only one is yours. Make it perfect by choosing the fuel, style and extras. For a country look, you could add a canopy hood (High or Low), and old-fashioned crossbars on the windows. If you're eco-conscious, you can set up your Herald 8 to burn wood (the original 'carbon neutral' fuel). And the Herald 8 can, of course, be adapted to heat your home and water – turn to page 14 for advice on choosing a clip-in or wraparound boiler.