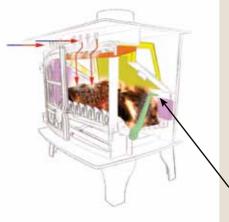

### No need to scrub the glass door

Our innovative airwash draws air from the top of the stove, heats it up in the central air chamber and then sends it down behind the glass door, creating a screen between the fire and the glass. Smoke or combustion particles do not come into contact with the glass, so you don't need to clean it.