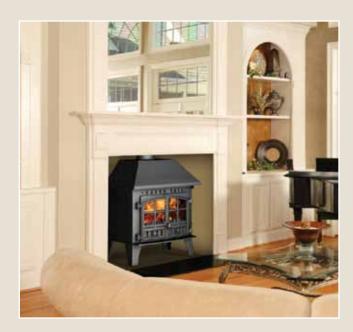

### Highly efficient

The Herald 14 is the third largest of the Herald multi-fuel stoves and capable of providing a very significant heat output. Its large size makes it particularly suitable for a big fireplace or where there is a requirement to heat a larger than average sized room.

Integral cleanburn technology and full CE approval are also features of the Herald 14 stove, ensuring a highly efficient stove and a clean environment.