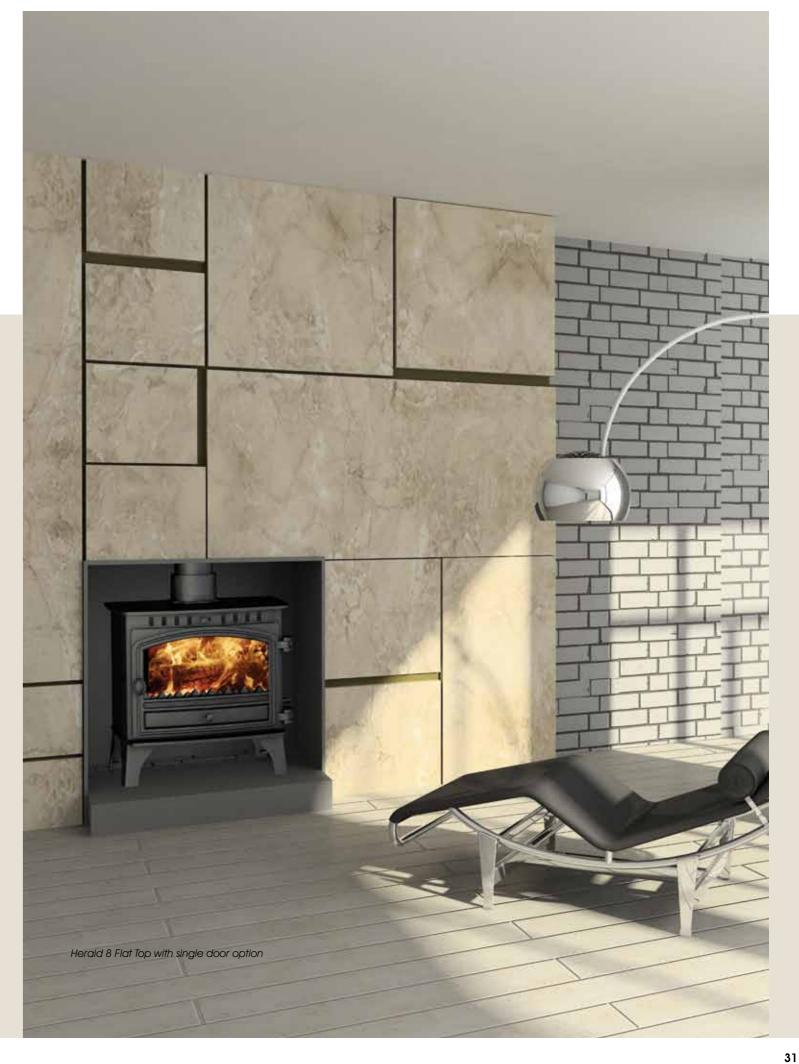

Herald 8 Flat Top with traditional crossed doors

Multi-Fuel Stove

A range of options allows you to customise your Herald 8. Pictured with high canopy.

### Customise your stove

Every Herald 8 is built with the same painstaking craftsmanship and acclaimed engineering. But only one is yours. Make it perfect by choosing the fuel, style and extras. For a country look, you could add a canopy hood (High or Low), and old-fashioned crossbars on the windows. If you're eco-conscious, you can set up your Herald 8 to burn wood (the original 'carbon neutral' fuel). And the Herald 8 can, of course, be adapted to heat your home and water – turn to page 14 for advice on choosing a clip-in or wraparound boiler.