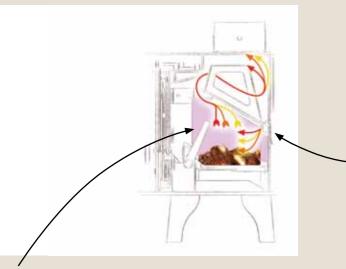

### No need to scrub the glass door

Our innovative airwash draws air from the top of the stove, heats it up in the central air chamber and then sends it down behind the glass door, creating a screen between the fire and the glass. Smoke or combustion particles do not come into contact with the glass, so you don't need to clean it.

Three streams of hot air ensure that fuel is burned efficiently by maximising combustion. For wood, close the grate and allow a deep bed of ash to build up - the optimum conditions for combustion.

Grate in 'back' closed position for burning wood

#### **Optimum Solid Fuel Burning Conditions**

When you're burning coal or smokeless fuel, just switch the grate to the open position. Air flows beneath the grate and into the heart of the fire – the optimum conditions for burning solid fuel.

Grate in 'forward' open position for burning solid fuel