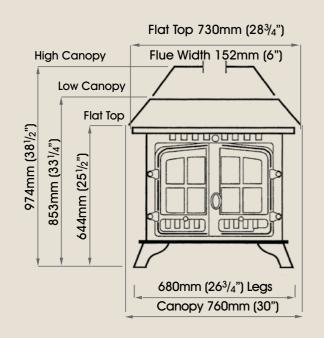

#### **CANOPY?**

Most models have a matching canopy which you can choose to add to your purchase.

Optional flue gather box, for rear flue installations and limited space installations

- Flat top, low canopy or high canopy models (Herald 8,14 & High Output Inglenook Stove)
- Flat top, clip-on low canopy (Herald 80b)
- Single or double depth, double sided models (Herald 8 & 14)
- Wraparound boiler option
- Woodburning only option
- Single door option ( Herald 8,14 & High Output Inglenook Stove )
- · Flue damper
- Spark guard
- Variable leg length
- MIDNIGHT finish with optional FOREST GREEN or CLOUDY BLUE
- A single brass door knob or set of brass door knobs
- Thermostat for central heating units