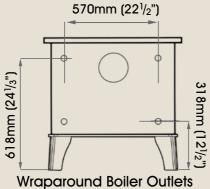

rom high quality 5mm thick steel and have cast iron components. They feature the new Hunter Cleanburn Technology, they all burn wood, smokeless fuels and peat on a dust-free de-ashing system, and have a hot airwash system keeping the glass clean to see through.





### Herald 8



Flat Top Low Canopy High Canopy







Clip-in Boiler Outlets

All dimensions shown are with standard 6" (152mm) leg lengths
All boiler outlets are 1" BSP

|          | Approximate weights    |                    |
|----------|------------------------|--------------------|
| Herald 8 | With Wraparound Boiler | With Clip-in Boile |
| 120Kg    | 135Kg                  | 130Kg              |
| 125Kg    | 141Kg                  | 135Kg              |
| 128Ka    | 149Ka                  | 138Ka              |











Clip-in Boiler Outlets

All dimensions shown are with standard 7" (178mm) leg lengths
All boiler outlets are 1" BSP

| Approxi | mate | weig | ghts |
|---------|------|------|------|
|---------|------|------|------|

|             | Herald 14 | With Wraparound Boiler | With Clip-in Boile |
|-------------|-----------|------------------------|--------------------|
| Flat Top    | 145Kg     | 168Kg                  | 155Kg              |
| Low Canopy  | 148Kg     | 177Kg                  | 158Kg              |
| High Canopy | 155Kg     | 182Kg                  | 165Kg              |

### Herald 8 Double sided stoves



All dimensions shown are with standard 6" (152mm) leg lengths

#### Approximate weight

|             | Double Sided | Double Sided |  |
|-------------|--------------|-----