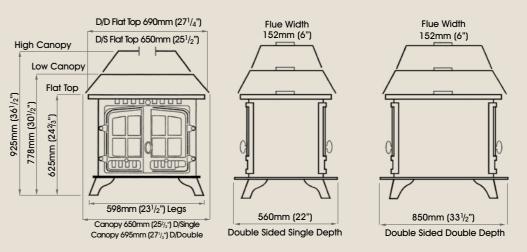

#### SINGLE OR DOUBLE DOOR?

The larger models are available with a single door or double door. While the single door option provides a better viewing window, the double door gives a traditional appearance. Double doors also come with removable window crosses.

#### **CANOPY?**

Most models have a matching canopy which you can choose to add to your purchase.

Optional flue gather box, for rear flue installations and limited space installations

- Flat top, low canopy or high canopy models (Herald 8,14 & High Output Inglenook Stove)
- Flat top, clip-on low canopy (Herald 80b)
- Single or double depth, double sided models (Herald 8 & 14)
- Wraparound boiler option
- Woodburning only option
- Single door option ( Herald 8,14 & High Output Inglenook Stove )
- · Flue damper
- Spark guard
- Variable leg length
- MIDNIGHT finish with optional FOREST GREEN or CLOUDY BLUE
- A single brass door knob or set of brass door knobs
- Thermostat for central heating units