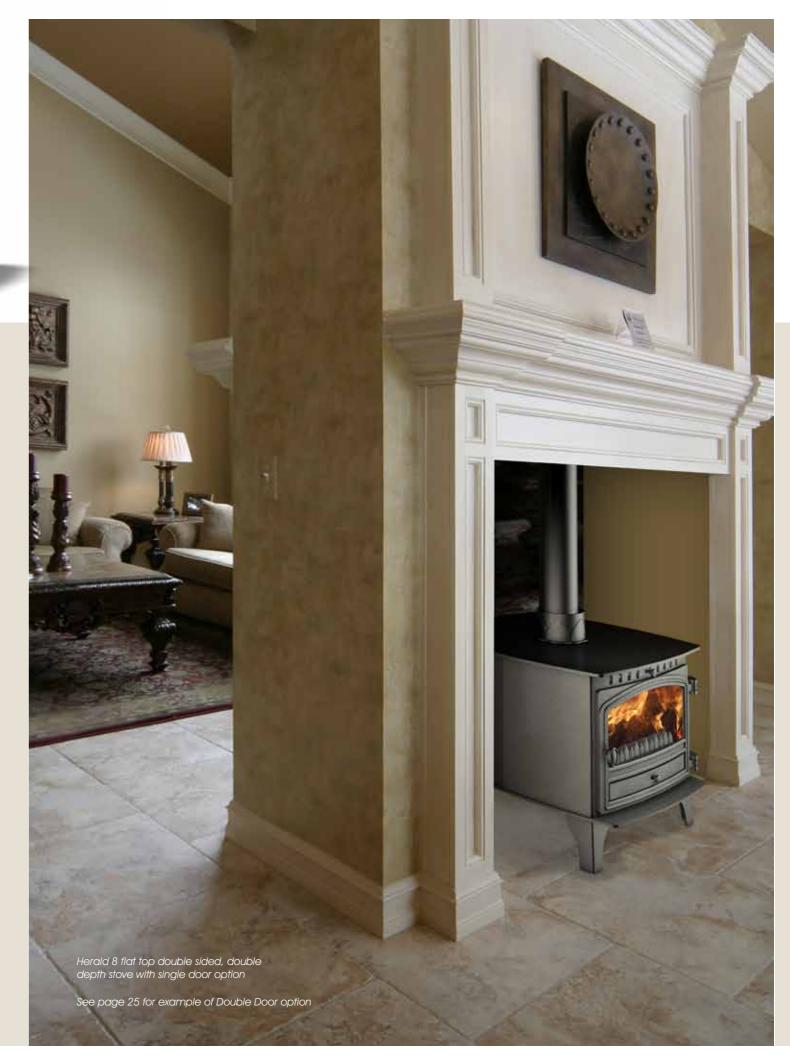

Herald Double Sided

Multi-Fuel Stove

The Herald 8, like all our stoves, carries CE certification.

### Solid good looks

The solid good looks of the Herald 8 along with its mid-sizing, contribute to this being one of the best selling Hunter stoves in the multi-fuel range. The cleanburn technology and full CE approval guarantee the Herald 8 stove meets the high environmental expectations from today's discerning consumer.

Numerous styling options ensure the Herald 8 sits comfortably in the most traditional of settings or even those of a more contemporary nature.