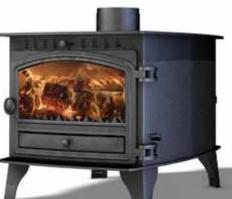

|

Herald 14 Low Canopy with traditional crossed doors



Multi-Fuel Stove



Choose from the options to customise your stove - pictured with window bars.



### Capable provider

Wake up and warm your toes by the Herald 14 – this hardworking stove can be left to glow for 12 hours, so it's always ready to welcome you home. With a max heat output of 15kW, it's capable of heating your home all day and night – add a wraparound boiler (page 16), and it can power up to 10 radiators. And did we mention the energy savings? Our Cleanburn system means that heat is continually redirected into the room. That's not just good for your family, but for the environment too – use wood logs for the lowest emissions.



Herald 14 High Canopy with plain doors



# Herald 8-14 Double Sided

Multi-Fuel Stove



Two of our models can be double-sided, including the Herald 8 Flat Top double depth with single door option



### Transform your space

Warm up your open-plan living space with a dramatic fire. Open on both sides, it radiates heat throughout the space, transforming your environment with flickering firelight.

The Herald 8 and 14 are both available as double-sided models, with the 14 offering a maximum heat output of 17kW.



#### Technical Key

| CE Tested and approved at the following outputs  Herald 8 double sided single depth 7.6 - 8.9 kW  Herald 8 double sided double depth 11kW  Herald 14 double sided single depth 11.6 - 12.5 kW  Herald 14 double sided double depth 17.8kW  Suitable for island installations  Cleanburn technology  Exceptionally hot airwash  Multi-fuel grate for burnin