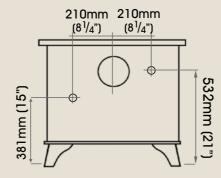

|

















Optional brass door knob



ptional spark guard



= not available

. Optional Leg Height you specify the size, ve make to order

. Boiler output, see oage 16 - 18

3. Sparkguard - only available on double door options

# Herald 8, 14, 80b and High Output Inglenook

Technical Specifications

All the Herald stoves are manufactured from high quality 5mm thick steel and have cast iron components. They feature the new Hunter Cleanburn Technology, they all burn wood, smokeless fuels and peat on a dust-free de-ashing system, and have a hot airwash system keeping the glass clean to see through.





### Herald 8



Flat Top Low Canopy High Canopy







Clip-in Boiler Outlets

All dimensions shown are with standard 6" (152mm) leg lengths
All boiler outlets are 1" BSP

|          | Approximate weights    |                    |
|----------|------------------------|--------------------|
| Herald 8 | With Wraparound Boiler | With Clip-in Boile |
| 120Kg    | 135Kg                  | 130Kg              |
| 125Kg    | 141Kg                  | 135Kg              |
| 128Ka    | 149Ka                  | 138Ka              |











Clip-in Boiler Outlets

All dimensions shown are with standard 7" (178mm) leg lengths
All boiler outlets are 1" BSP

| Approxi | mate | weig | ghts |
|---------|------|------|------|
|---------|------|------|------|

|             | Herald 14 | With Wraparound Boiler | With Clip-in Boile |
|-------------|----------