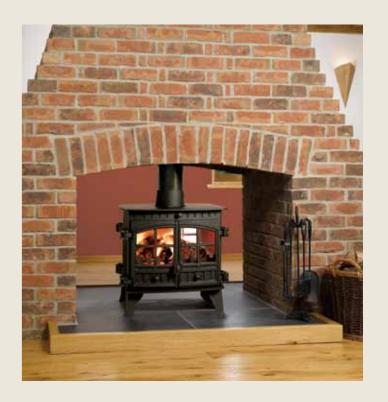

# Herald 8-14 Double Sided

Multi-Fuel Stove

Two of our models can be double-sided, including the Herald 8 Flat Top double depth with single door option

### Transform your space

Warm up your open-plan living space with a dramatic fire. Open on both sides, it radiates heat throughout the space, transforming your environment with flickering firelight.

The Herald 8 and 14 are both available as double-sided models, with the 14 offering a maximum heat output of 17kW.