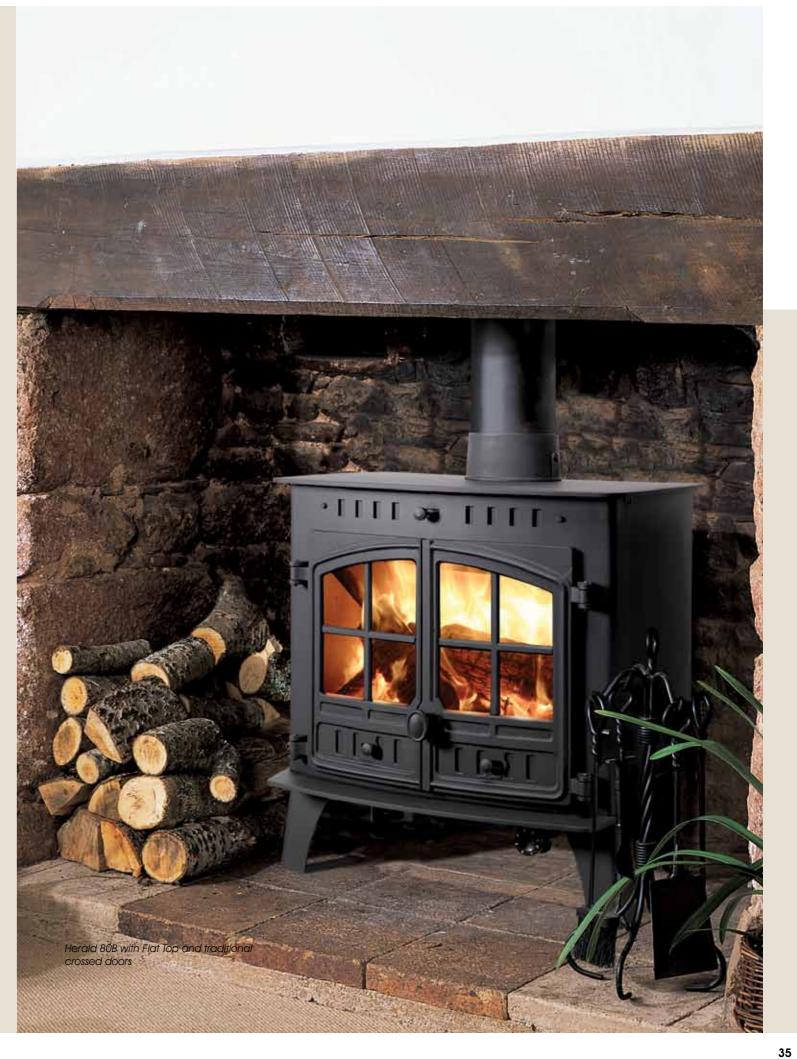

### Solid good looks

The solid good looks of the Herald 8 along with its mid-sizing, contribute to this being one of the best selling Hunter stoves in the multi-fuel range. The cleanburn technology and full CE approval guarantee the Herald 8 stove meets the high environmental expectations from today's discerning consumer.

Numerous styling options ensure the Herald 8 sits comfortably in the most traditional of settings or even those of a more contemporary nature.

Herald 8 Flat Top with traditional crossed doors

Multi-Fuel Stove

A range of options allows you to customise your Herald 8. Pictured with high canopy.

### Customise your stove

Every Herald 8 is built with the same painstaking craftsmanship and acclaimed engineering. But only one is yours. Make it perfect by choosing the fuel, style and extras. For a country look, you could add a canopy hood (High or Low), and old-fashioned crossbars on the windows. If you're eco-conscious, you can set up your Herald 8 to burn wood (the original 'carbon neutral' fuel). And the Herald 8 can, of course, be adapted to heat your home and water – turn to page 14 for advice on choosing a clip-in or wraparound boiler.