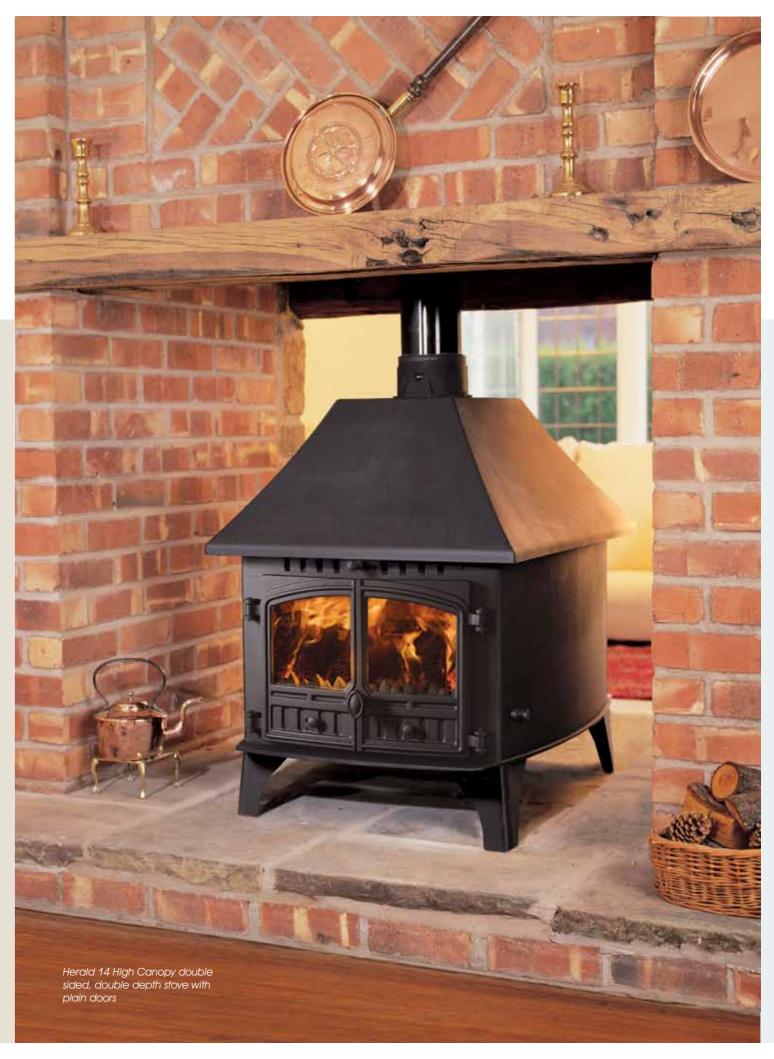

# Herald 8-14 Double Sided

Multi-Fuel Stove

Two of our models can be double-sided, including the Herald 8 Flat Top double depth with single door option

### Transform your space

Warm up your open-plan living space with a dramatic fire. Open on both sides, it radiates heat throughout the space, transforming your environment with flickering firelight.

The Herald 8 and 14 are both available as double-sided models, with the 14 offering a maximum heat output of 17kW.