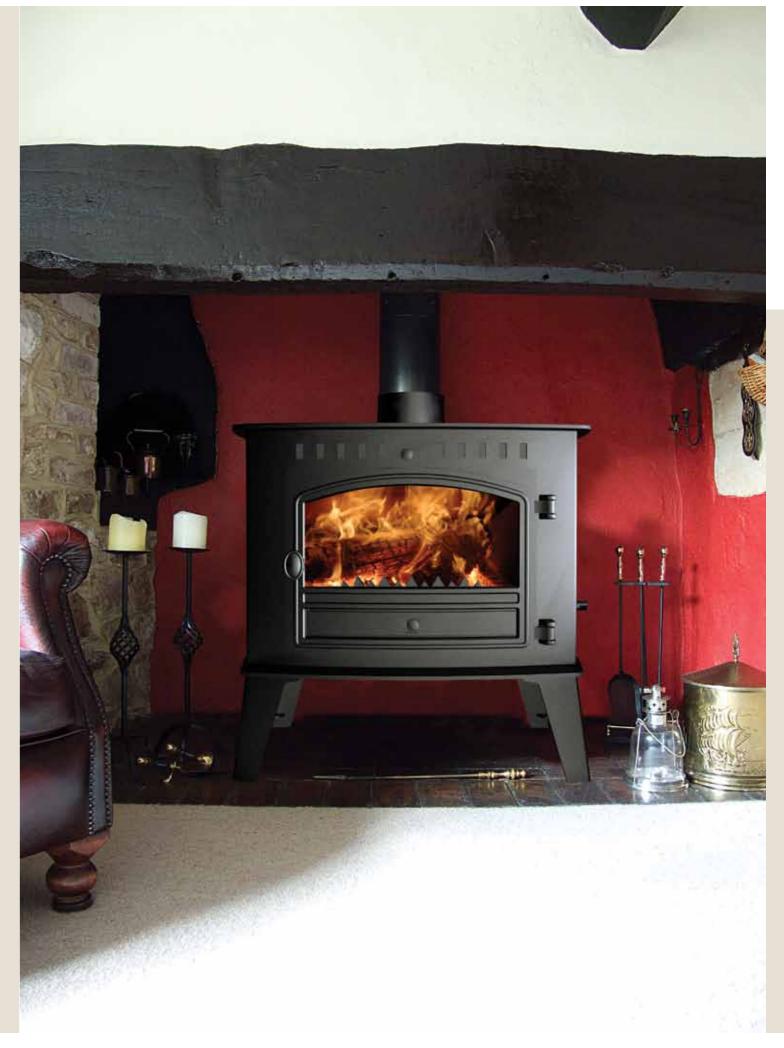

### Solid good looks

The solid good looks of the Herald 8 along with its mid-sizing, contribute to this being one of the best selling Hunter stoves in the multi-fuel range. The cleanburn technology and full CE approval guarantee the Herald 8 stove meets the high environmental expectations from today's discerning consumer.

Numerous styling options ensure the Herald 8 sits comfortably in the most traditional of settings or even those of a more contemporary nature.