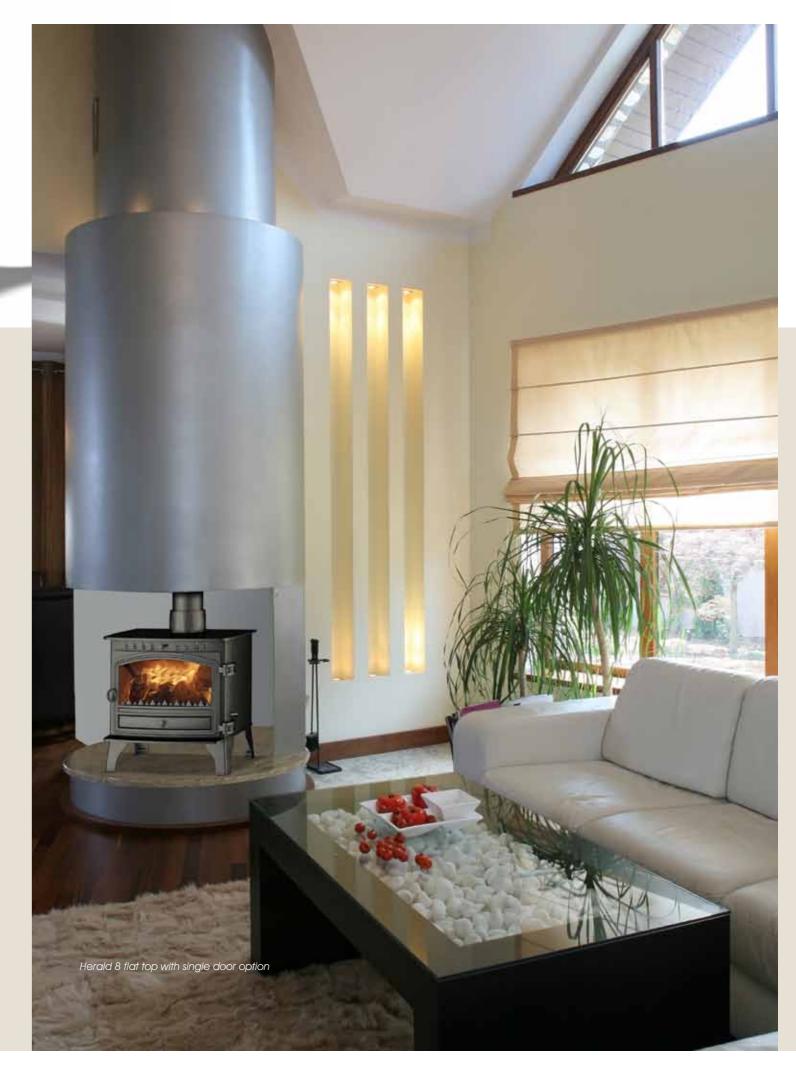

Herald 8 Flat Top with traditional crossed doors

Multi-Fuel Stove

A range of options allows you to customise your Herald 8. Pictured with high canopy.

### Customise your stove

Every Herald 8 is built with the same painstaking craftsmanship and acclaimed engineering. But only one is yours. Make it perfect by choosing the fuel, style and extras. For a country look, you could add a canopy hood (High or Low), and old-fashioned crossbars on the windows. If you're eco-conscious, you can set up your Herald 8 to burn wood (the original 'carbon neutral' fuel). And the Herald 8 can, of course, be adapted to heat your home and water – turn to page 14 for advice on choosing a clip-in or wraparound boiler.