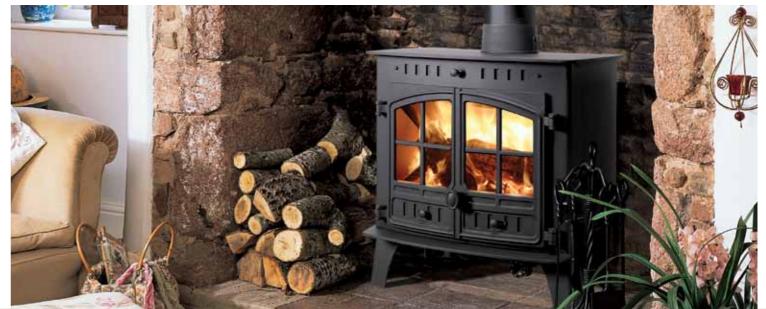

Herald Double Sided

Multi-Fuel Stove

The Herald 8, like all our stoves, carries CE certification.

### Solid good looks

The solid good looks of the Herald 8 along with its mid-sizing, contribute to this being one of the best selling Hunter stoves in the multi-fuel range. The cleanburn technology and full CE approval guarantee the Herald 8 stove meets the high environmental expectations from today's discerning consumer.

Numerous styling options ensure the Herald 8 sits comfortably in the most traditional of settings or even those of a more contemporary nature.