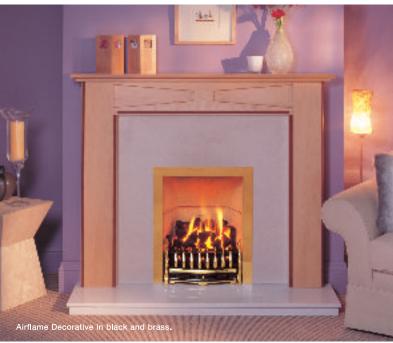

### 14 airflame decorative

## airflame decorative

If you currently have a real solid fuel fire and want to change to the convenience of gas, Airflame Decorative makes it easy. You can retain your original features and just add an Airflame 'gas burning bed'.

Boasting the patented technology of Airflame at its heart,
Airflame Decorative has a deep ambient glow and beautiful
authentic dancing flame patterns, and even allows you to control
the height and colour of the flames.

### The Airflame Decorative Fire

- · Airflame technology for ultimate realism
- Choice of coal or pebble bed
- Choice of manual or remote control
- Available with a selection of fire fronts (please ask your retailer for details)
- 16" or 18" option available

- XL kit supplied for extra high heat output on manual and remote control models
- For homes with deep chimneys
- Heat output Airflame 16" 2.2kW
   Airflame 16" with XL kit 3.4kW
   Airflame 18" 5.8kW