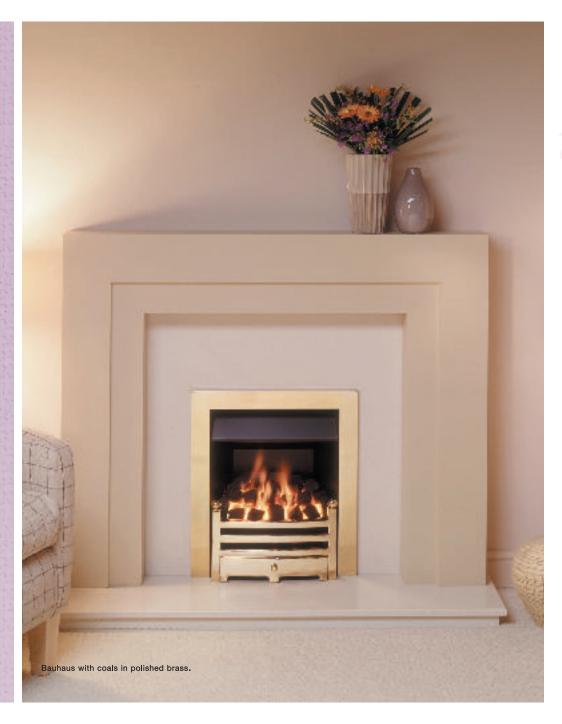

### bauhaus airflame

The Wonderfire Bauhaus Airflame would command pride of place in anyone's living room. A real centrepiece, this is a fire that makes a confident statement. Bauhaus Airflame is part of our Mix & Match range, you can choose the frame, front, finish and fuel bed that suits your requirements exactly. Those of you who want to take the luxurious ambience of a real flame gas fire to the ultimate extreme, can even choose to take advantage of the remote control or new top control options. Whichever Bauhaus Airflame you opt for, you can rest assured that every single one comes with exactly the same great combination of stylish good looks, state-of-the-art Airflame technology and an impressive heat output.

### The Bauhaus Airflame Fire

- Choice of pebble or coal bed for chrome and brass options
- · Choice of manual, remote control or
- · Choice of chrome or polished brass
- Choice of double or half trim
- Airflame technology for ultimate realism
   Activeheat<sup>™</sup> for rapid and even heat distribution
  - Mix & Match for easy style updating
  - · Designed for homes with deeper chimneys or flues
  - Heat output 4.0kW
  - XL kit supplied for extra high heat output on manual and remote control models