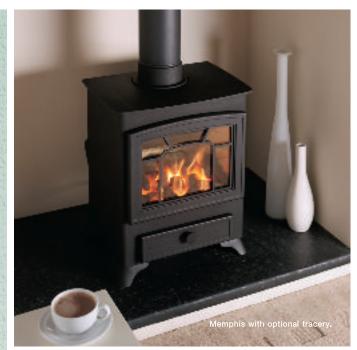

### memphis

If you love the warm, cosy look of stoves but yearn for the convenience of gas, the Memphis is the stove for you. With its stylish chrome trim, the Memphis is perfectly at home in a contemporary setting. Alternatively, for a more traditional look, just add the optional tracery. With a realistic flame effect, a choice of two sizes and heat outputs, there's a Memphis Stove to suit your home and your needs exactly.

### The Memphis Stove

- Solid steel construction and cast iron door
- Optional tracery for more traditional look
- Available in two sizes and two heat outputs
- Easily controllable heat settings
- Top or rear flue connection for flexible installation
- Suitable for homes with deep chimneys
- Heat output
- Memphis 5 3.0kW
- Memphis 7 4.0kW