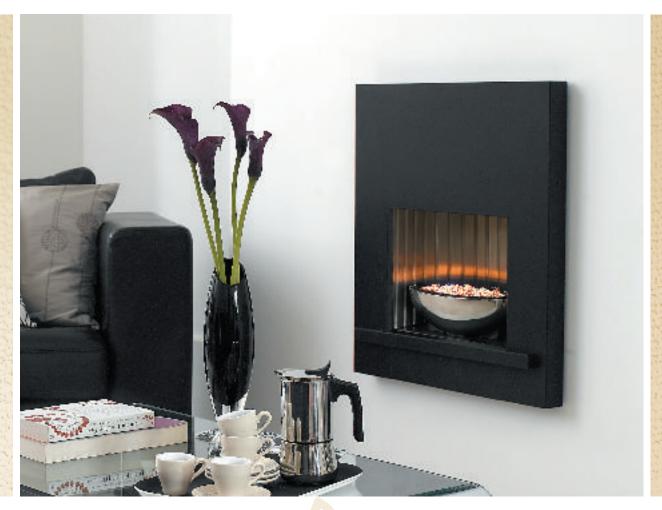

### 6 style airflame

### style airflame

Style Airflame is a beautiful, elegant, fire. Its patented Airflame technology brings you the look and feel of a real fire and its clean, understated appearance ensures it is the perfect centrepiece for all kinds of interior design schemes. But Style Airflame doesn't only mean stylish, it also means choice. For gas and electric models, thanks to our Mix & Match system, you can choose between a coal or pebble bed, and a chrome or polished brass finish. For gas models you can even choose between manual, remote control or top control (coal bed only). Which means you can add your own touch of Style to any room in your home.

### The Style Airflame Fire

- Airflame technology for ultimate
- · Choice of pebble or coal bed
- · Choice of manual, remote control or top control
- Choice of chrome or polished brass
- Choice of double or half trim
- Activeheat™ for rapid and even heat distribution

- · Designed for homes with deeper chimneys and flues
- Slimline model available.\*
- · Also available in electric
- · Heat output 4.0kW (gas)
- Heat output 2.0kW (electric)
- XL kit supplied for extra high heat output on manual and remote control models
- Mix & Match for easy style updating
   Spacer kit available for Style electric