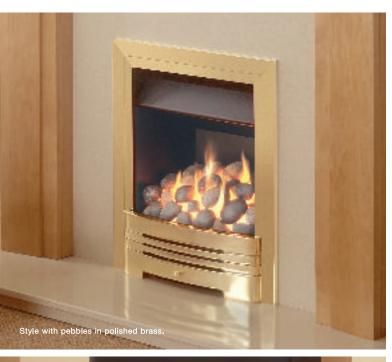

### 6 style airflame

### style airflame

Style Airflame is a beautiful, elegant, fire. Its patented Airflame technology brings you the look and feel of a real fire and its clean, understated appearance ensures it is the perfect centrepiece for all kinds of interior design schemes. But Style Airflame doesn't only mean stylish, it also means choice. For gas and electric models, thanks to our Mix & Match system, you can choose between a coal or pebble bed, and a chrome or polished brass finish. For gas models you can even choose between manual, remote control or top control (coal bed only). Which means you can add your own touch of Style to any room in your home.

### The Style Airflame Fire

- Airflame technology for ultimate
- · Choice of pebble or coal bed
- · Choice of manual, remote control or top control
- Choice of chrome or polished brass
- Choice of double or half trim
- Activeheat™ for rapid and even heat distribution

- · Designed for homes with deeper chimneys and flues
- Slimline model available.\*
- · Also available in electric
- · Heat output 4.0kW (gas)
- Heat output 2.0kW (electric)
- XL kit supplied for extra high heat output on manual and remote control models
- Mix & Match for easy style updating
   Spacer kit available for Style electric