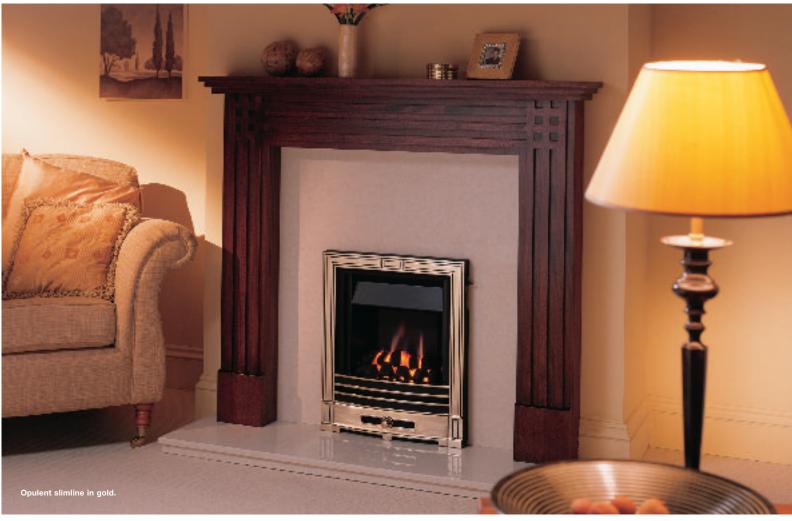

## opulent

As its name suggests, the Opulent adds a touch of luxury to any room. With a choice of gold plated or antique silver finish, the Regency-inspired cast iron trim and fret of the Opulent evokes a timeless appeal. A simple fireslide top control means you can turn Opulent on, off, up or down effortlessly.

The Opulent is also available with a deep or slimline coalbed, so it's the ideal choice for a classically decorated room, even those with smaller flues.

### The Opulent Fire

- Heavy cast iron trim and fret
- Available in gold plated and antique silver
- Fireslide top control for effortless operation
- Choice of deep or slimline coal bed
- Suitable for all chimney or flue types
- Heat output
   Opulent 3.4kW
   Opulent Slimline 3.1kW

Fire*Slide®* Top control for effortless operation