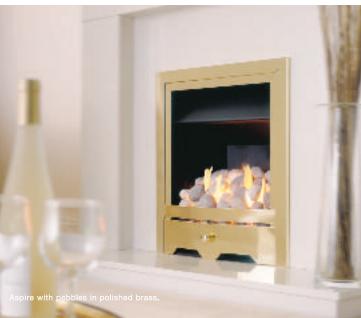

### aspire airflame

Raise your expectations of just how stylish a gas fire can be with the Wonderfire Aspire Airflame. Clean, understated and modern, the Aspire's Mix & Match system allows you to create your very own Aspire Airflame to suit your exact requirements. Want a pebble or coal bed? A half or double frame? Contemporary chrome or eye-catching polished brass? Whatever you choose, you can inexpensively create a different look if you change your décor in a few years time. Also you'll enjoy the benefits of Activeheat™ from the Airflame engine, which ensures rapid and even heating of the room.

### The Aspire Airflame Fire

- Airflame technology for ultimate realism
- · Choice of pebble or coal bed
- Choice of manual or remote control
- · Choice of satin chrome or polished brass finish
- · Choice of double or half trim
- Activeheat<sup>™</sup> for rapid and even heat distribution
- Mix & Match for easy style updating
- Designed for homes with deeper chimneys or flues
- Heat output 4.0kW
- XL kit supplied for extra high heat output on manual and remote control models