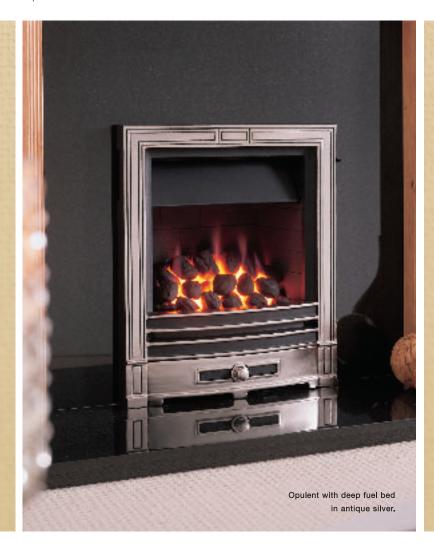

## opulent

As its name suggests, the Opulent adds a touch of luxury to any room. With a choice of gold plated or antique silver finish, the Regency-inspired cast iron trim and fret of the Opulent evokes a timeless appeal. A simple fireslide top control means you can turn Opulent on, off, up or down effortlessly.

The Opulent is also available with a deep or slimline coalbed, so it's the ideal choice for a classically decorated room, even those with smaller flues.

### The Opulent Fire

- Heavy cast iron trim and fret
- Available in gold plated and antique silver
- Fireslide top control for effortless operation
- Choice of deep or slimline coal bed
- Suitable for all chimney or flue types
- Heat output
   Opulent 3.4kW
   Opulent Slimline 3.1kW