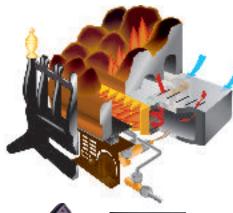

# technology to inspire you

Airflame fires are like no other gas fires. With Airflame fires you can choose the height and colour of the flames and control the heat at the touch of a button. Furthermore, the unique 'Mix & Match' feature ensures you get exactly the fire you want.

### Airflame technology

All Airflame models are also For effortless ease of use. available with battery operated hand held remote

So take a look at the benefits the Airflame 'Mix & Match' range can offer you to create your own ideal fire.

### Features and benefits of Airflame Technology

- Best dancing flame realism due to the unique patented Airflame burner and matrix system.
- · Best aesthetics live or cold using handmade 'random' coal overlays.
- · Beautiful glow and ambience. The Airflames's glowing realism creates, at its heart, 1200 degree celsius of intense heat and light
- Most authentic flame patterns using the FX control. You control between coal or coke effects, offering yellow or blue flame options.

- Convenient operation using the double spark ignition system with fully adjustable flame height.
- Optional hand held battery operated remote control.
- Mix 'n' Match trim and front options. Whichever Airflame fire you choose, you can specify a coal or pebble bed; any one of four styles of fire front; a double, or half frame; manual, remote control or top control.
- Choice of radiant heat or convected and radiant heat models.
- •XL version provides heat output up to 5.5kW (NV 4.0kW)