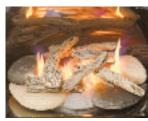

## fascination may ion

Purely and simply stunning. That's Fascination. Suitable for hearth or hole in the wall mounting, the gleaming frame and striking glass front of this scene-stealing fire provide the perfect backdrop for the ultra-stylish driftwood and skimmers fuel bed. One look at it and you'll see how the Fascination earned its name. Just watch the flames dancing in, out and around these exquisite hand-formed materials, creating myriad shapes and, ultimately, a truly stunning centrepiece for your room. It could keep you fascinated for hours.

Driftwood and skimmers fuel bed.

Remote control. (optional)