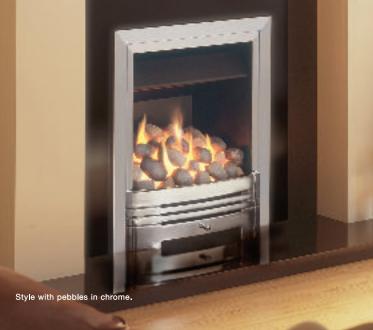

### 6 style airflame

### style airflame

Style Airflame is a beautiful, elegant, fire. Its patented Airflame technology brings you the look and feel of a real fire and its clean, understated appearance ensures it is the perfect centrepiece for all kinds of interior design schemes. But Style Airflame doesn't only mean stylish, it also means choice. For gas and electric models, thanks to our Mix & Match system, you can choose between a coal or pebble bed, and a chrome or polished brass finish. For gas models you can even choose between manual, remote control or top control (coal bed only). Which means you can add your own touch of Style to any room in your home.

### The Style Airflame Fire

- Airflame technology for ultimate
- · Choice of pebble or coal bed
- · Choice of manual, remote control or top control
- Choice of chrome or polished brass
- Choice of double or half trim
- Activeheat™ for rapid and even heat distribution

- · Designed for homes with deeper chimneys and flues
- Slimline model available.\*
- · Also available in electric
- · Heat output 4.0kW (gas)
- Heat output 2.0kW (electric)
- XL kit supplied for extra high heat output on manual and remote control models
- Mix & Match for easy style updating
   Spacer kit available for Style electric