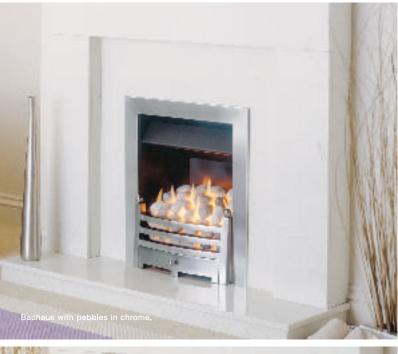

### bauhaus airflame

The Wonderfire Bauhaus Airflame would command pride of place in anyone's living room. A real centrepiece, this is a fire that makes a confident statement. Bauhaus Airflame is part of our Mix & Match range, you can choose the frame, front, finish and fuel bed that suits your requirements exactly. Those of you who want to take the luxurious ambience of a real flame gas fire to the ultimate extreme, can even choose to take advantage of the remote control or new top control options. Whichever Bauhaus Airflame you opt for, you can rest assured that every single one comes with exactly the same great combination of stylish good looks, state-of-the-art Airflame technology and an impressive heat output.

### The Bauhaus Airflame Fire

- Choice of pebble or coal bed for chrome and brass options
- · Choice of manual, remote control or
- · Choice of chrome or polished brass
- Choice of double or half trim
- Airflame technology for ultimate realism
   Activeheat<sup>™</sup> for rapid and even heat distribution
  - Mix & Match for easy style updating
  - · Designed for homes with deeper chimneys or flues
  - Heat output 4.0kW
  - XL kit supplied for extra high heat output on manual and remote control models