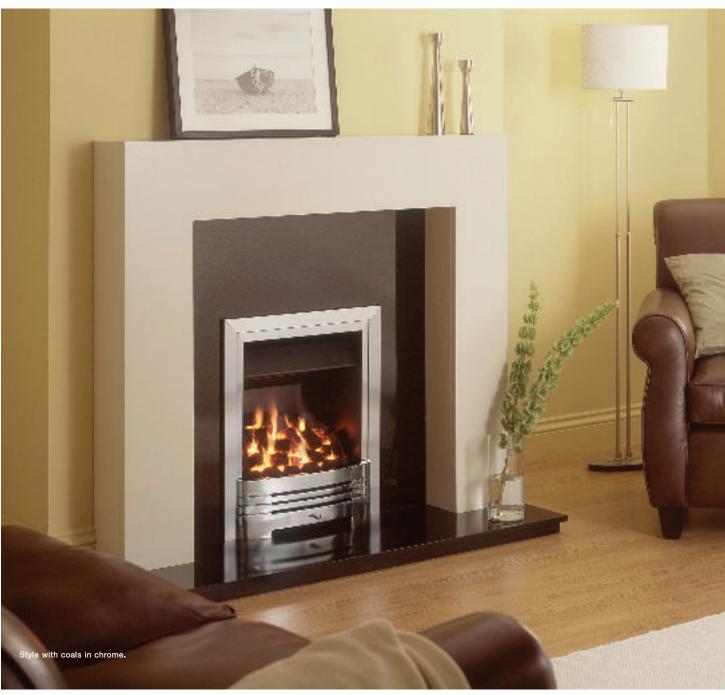

### 6 style airflame

### style airflame

Style Airflame is a beautiful, elegant, fire. Its patented Airflame technology brings you the look and feel of a real fire and its clean, understated appearance ensures it is the perfect centrepiece for all kinds of interior design schemes. But Style Airflame doesn't only mean stylish, it also means choice. For gas and electric models, thanks to our Mix & Match system, you can choose between a coal or pebble bed, and a chrome or polished brass finish. For gas models you can even choose between manual, remote control or top control (coal bed only). Which means you can add your own touch of Style to any room in your home.

### The Style Airflame Fire

- Airflame technology for ultimate
- · Choice of pebble or coal bed
- · Choice of manual, remote control or top control
- Choice of chrome or polished brass
- Choice of double or half trim
- Activeheat™ for rapid and even heat distribution

- · Designed for homes with deeper chimneys and flues
- Slimline model available.\*
- · Also available in electric
- · Heat output 4.0kW (gas)
- Heat output 2.0kW (electric)
- XL kit supplied for extra high heat output on manual and remote control models
- Mix & Match for easy style updating
   Spacer kit available for Style electric