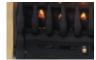

If your home is your castle, then Blenheim Airflame may just be the fire for you. This is a fire that looks truly regal, and will add a touch of refinement to any room. Powered by the unique Airflame technology, the Blenheim Airflame produces a massive 1200°c of intense heat and light at its core - enough to warm a room of the most palatial proportions. The choice of the discerning homeowner, Blenheim Airflame also gives you the benefit of our Mix & Match system, which enables you to create a fire to suit your exact requirements.

### The Blenheim Airflame Fire

- Airflame technology for ultimate realism
- Choice of pebble or coal bed
- Choice of manual, remote control or top control
- Choice of brass, black and brass, chrome or black fire fronts
- Choice of double, or half trim
- Activeheat<sup>™</sup> for rapid and even heat distribution

- Mix & Match for easy style updating
- XL kit supplied for extra high heat output on manual and remote control models
- Suitable for homes with deeper chimneys or flues
- Heat output 4.0kW