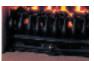

If your home is your castle, then Blenheim Airflame may just be the fire for you. This is a fire that looks truly regal, and will add a touch of refinement to any room. Powered by the unique Airflame technology, the Blenheim Airflame produces a massive 1200°c of intense heat and light at its core - enough to warm a room of the most palatial proportions. The choice of the discerning homeowner, Blenheim Airflame also gives you the benefit of our Mix & Match system, which enables you to create a fire to suit your exact requirements.

### The Blenheim Airflame Fire

- Airflame technology for ultimate realism
- Choice of pebble or coal bed
- Choice of manual, remote control or top control
- Choice of brass, black and brass, chrome or black fire fronts
- Choice of double, or half trim
- Activeheat<sup>™</sup> for rapid and even heat distribution

- Mix & Match for easy style updating
- XL kit supplied for extra high heat output on manual and remote control models
- Suitable for homes with deeper chimneys or flues
- Heat output 4.0kW