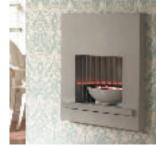

 Portrait versions available in stone with a stone effect bowl or black with a chrome bowl

Remote Control

Splendour portrait in stone

Winner: Best gas fire at Hearth & Home Exhibition 2006

The perfect centrepiece for any modern interior, the Chic is very aptly named. Its distinctive bars, stylish pebble fuel bed, brushed alloy metal design and platinum effect finish bring a cool contemporary edge, ideal for those clean, uncluttered, minimalist looks.

Suitable for hearth or wall mounting, the Chic gas has a fireslide top control so it's not only easy on the eye, it's also effortless to operate.

### The Chic Fire

- Stylish platinum finish
- White pebble bed
- Fireslide top control for effortless operation (not available on power flue balanced flue or electric models)
- Suitable for hearth or hole in the wall mounting
- Suitable for all chimney or flue types
- Power flue and balanced flue options for homes with no chimney
- Heat output
   Chic 3.1kW
   Chic Power flue 3.1kW (manual control)
   Chic Balanced flue 2.8kW
   Chic Electric 2.0kW (new flame picture)
- Spacer kit included (electric)