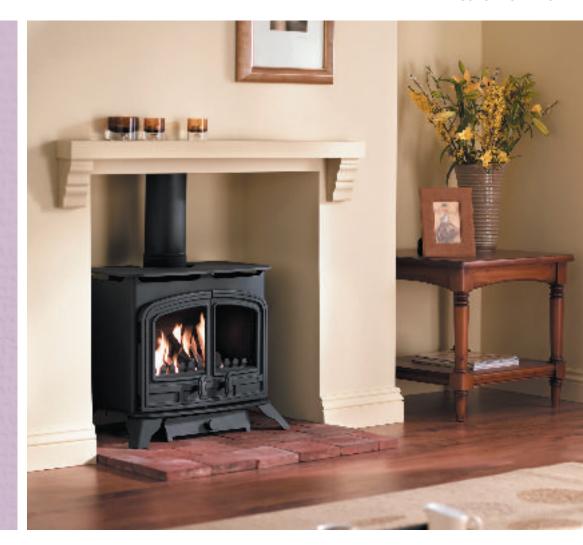

## sagnanah

The Savannah has a steel main body and a heavy cast iron door; it truly offers the charm of a real fire. With its impressive heat output of 4.8kW, the Savannah is ideal for heating all sized rooms and ensures immediate comfort and warmth without the mess of wood or coal.

The Savannah offers the options of complete remote control that can be used to programme a constant room temperature as well as turning the fire on and off to pilot and a choice of log or coal fuel bed.

Optional accessories of a canopy and decorative door tracery will enable you to personalise your stove and make it perfect for your home.

### The Savannah Stove

- · Solid steel construction and cast iron doors
- Optional tracery for a more traditional look
- Easily controllable heat settings
- Heat output 4.8kW