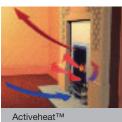

### The Style Airflame Fire

- Airflame technology for ultimate
- · Choice of pebble or coal bed
- · Choice of manual, remote control or top control
- Choice of chrome or polished brass
- Choice of double or half trim
- Activeheat™ for rapid and even heat distribution

### aspire airflame

Raise your expectations of just how stylish a gas fire can be with the Wonderfire Aspire Airflame. Clean, understated and modern, the Aspire's Mix & Match system allows you to create your very own Aspire Airflame to suit your exact requirements. Want a pebble or coal bed? A half or double frame? Contemporary chrome or eye-catching polished brass? Whatever you choose, you can inexpensively create a different look if you change your décor in a few years time. Also you'll enjoy the benefits of Activeheat™ from the Airflame engine, which ensures rapid and even heating of the room.

### The Aspire Airflame Fire

- Airflame technology for ultimate realism
- · Choice of pebble or coal bed
- Choice of manual or remote control
- · Choice of satin chrome or polished brass finish
- · Choice of double or half trim
- Activeheat<sup>™</sup> for rapid and even heat distribution
- Mix & Match for easy style updating
- Designed for homes with deeper chimneys or flues
- Heat output 4.0kW
- XL kit supplied for extra high heat output on manual and remote control models

### The Bauhaus Airflame Fire

- Choice of pebble or coal bed for chrome and brass options
- · Choice of manual, remote control or
- · Choice of chrome or polished brass
- Choice of double or half trim
- Airflame technology for ultimate realism
   Activeheat<sup>™</sup> for rapid and even heat distribution
  - Mix & Match for easy style updating
  - · Designed for homes with deeper chimneys or flues
  - Heat output 4.0kW
  - XL kit supplied for extra high heat output on manual and remote control models

### The Blenheim Airflame Fire

- Airflame technology for ultimate realism
- Choice of pebble or coal bed
- Choice of manual, remote control or top control
- Choice of brass, black and brass, chrome or black fire fronts
- Choice of double, or half trim
- Activeheat<sup>™</sup> for rapid and even heat distribution

### The Eternal Fire

- Available in brass and silver finishes
- Choice of deep or slimline coal bed
- Activeheat<sup>™</sup> for rapid and even heat distribution
- Fireslide top control for effortless operation (gas only)
- Suitable for all chimney or flue types
- Electric version also available
- Heat output
   Eternal 4.1kW
   Eternal Slimline 3.4kW