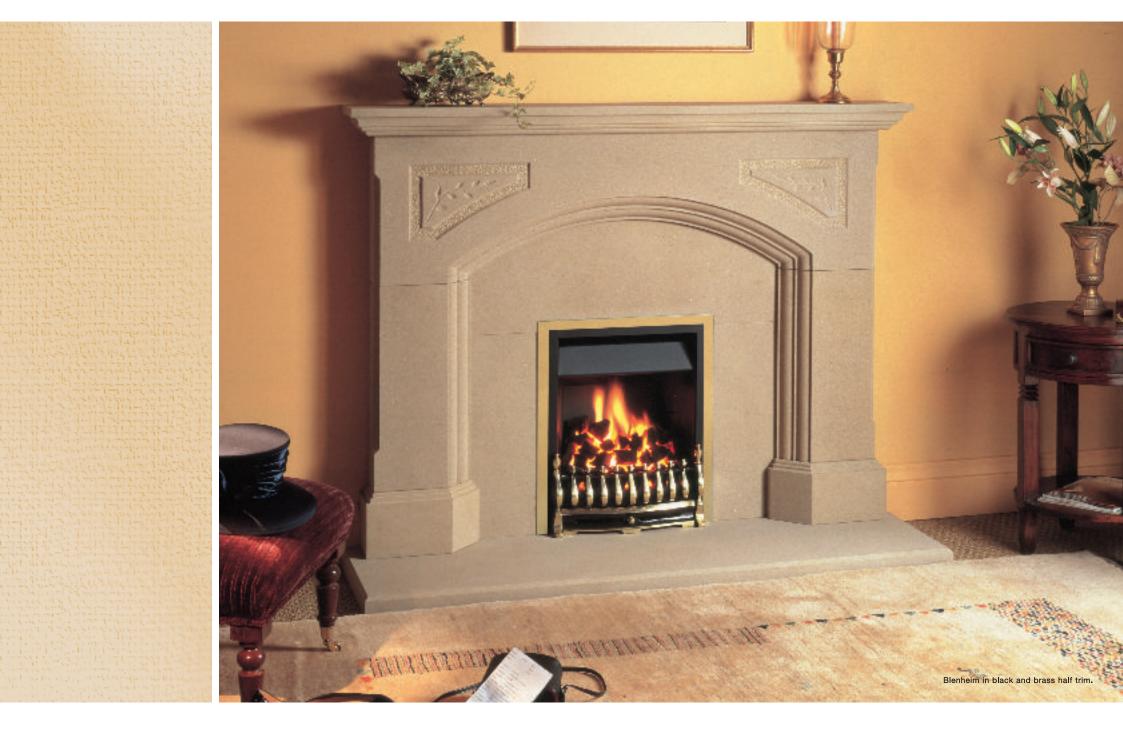

If your home is your castle, then Blenheim Airflame may just be the fire for you. This is a fire that looks truly regal, and will add a touch of refinement to any room. Powered by the unique Airflame technology, the Blenheim Airflame produces a massive 1200°c of intense heat and light at its core - enough to warm a room of the most palatial proportions. The choice of the discerning homeowner, Blenheim Airflame also gives you the benefit of our Mix & Match system, which enables you to create a fire to suit your exact requirements.

### The Blenheim Airflame Fire

- Airflame technology for ultimate realism
- Choice of pebble or coal bed
- Choice of manual, remote control or top control
- Choice of brass, black and brass, chrome or black fire fronts
- Choice of double, or half trim
- Activeheat<sup>™</sup> for rapid and even heat distribution

- Mix & Match for easy style updating
- XL kit supplied for extra high heat output on manual and remote control models
- Suitable for homes with deeper chimneys or flues
- Heat output 4.0kW