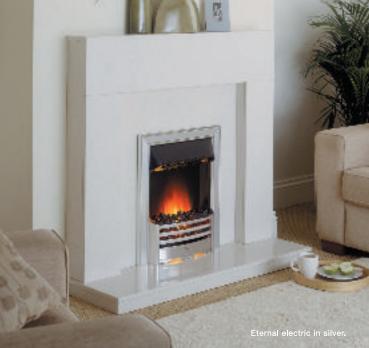

control for ease of operation, Eternal is as effective as it is beautiful.

### The Eternal Fire

- Available in brass and silver finishes
- Choice of deep or slimline coal bed
- Activeheat<sup>™</sup> for rapid and even heat distribution
- Fireslide top control for effortless operation (gas only)
- Suitable for all chimney or flue types
- Electric version also available
- Heat output
   Eternal 4.1kW
   Eternal Slimline 3.4kW