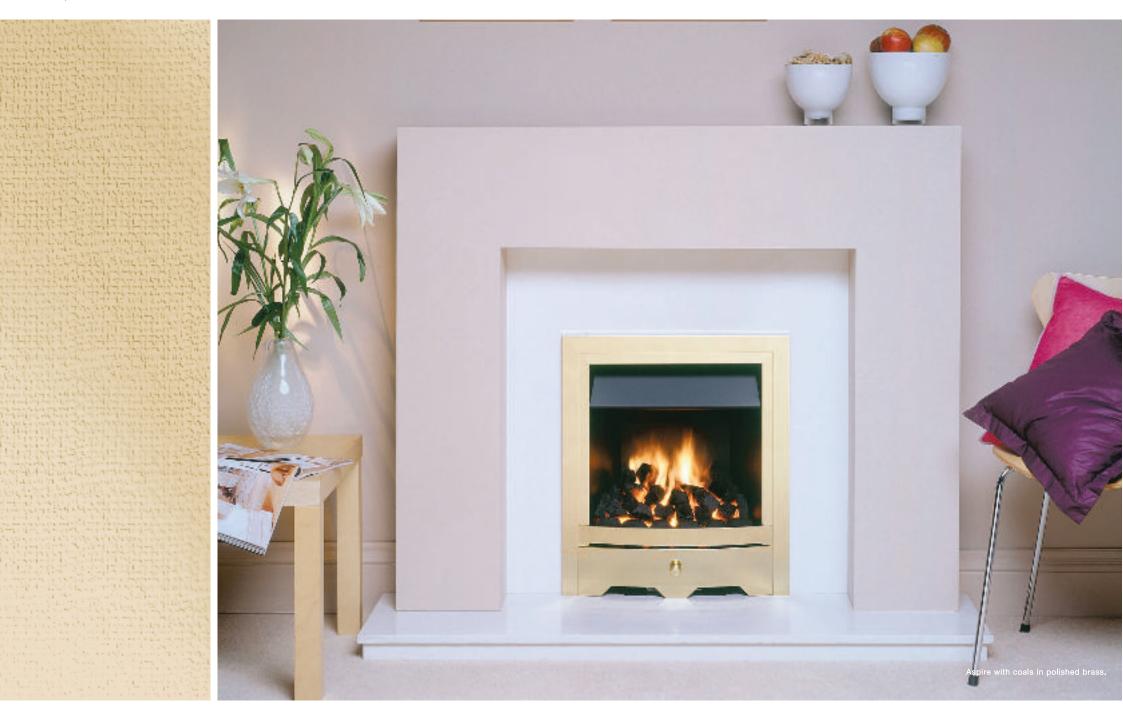

### aspire airflame

Raise your expectations of just how stylish a gas fire can be with the Wonderfire Aspire Airflame. Clean, understated and modern, the Aspire's Mix & Match system allows you to create your very own Aspire Airflame to suit your exact requirements. Want a pebble or coal bed? A half or double frame? Contemporary chrome or eye-catching polished brass? Whatever you choose, you can inexpensively create a different look if you change your décor in a few years time. Also you'll enjoy the benefits of Activeheat™ from the Airflame engine, which ensures rapid and even heating of the room.

### The Aspire Airflame Fire

- Airflame technology for ultimate realism
- · Choice of pebble or coal bed
- Choice of manual or remote control
- · Choice of satin chrome or polished brass finish
- · Choice of double or half trim
- Activeheat<sup>™</sup> for rapid and even heat distribution
- Mix & Match for easy style updating
- Designed for homes with deeper chimneys or flues
- Heat output 4.0kW
- XL kit supplied for extra high heat output on manual and remote control models