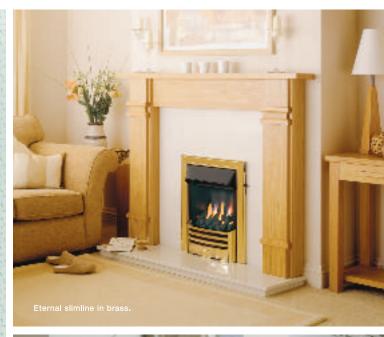

control for ease of operation, Eternal is as effective as it is beautiful.

### The Eternal Fire

- Available in brass and silver finishes
- Choice of deep or slimline coal bed
- Activeheat<sup>™</sup> for rapid and even heat distribution
- Fireslide top control for effortless operation (gas only)
- Suitable for all chimney or flue types
- Electric version also available
- Heat output
   Eternal 4.1kW
   Eternal Slimline 3.4kW