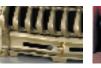

### bauhaus airflame

The Wonderfire Bauhaus Airflame would command pride of place in anyone's living room. A real centrepiece, this is a fire that makes a confident statement. Bauhaus Airflame is part of our Mix & Match range, you can choose the frame, front, finish and fuel bed that suits your requirements exactly. Those of you who want to take the luxurious ambience of a real flame gas fire to the ultimate extreme, can even choose to take advantage of the remote control or new top control options. Whichever Bauhaus Airflame you opt for, you can rest assured that every single one comes with exactly the same great combination of stylish good looks, state-of-the-art Airflame technology and an impressive heat output.

### The Bauhaus Airflame Fire

- Choice of pebble or coal bed for chrome and brass options
- · Choice of manual, remote control or
- · Choice of chrome or polished brass
- Choice of double or half trim
- Airflame technology for ultimate realism
   Activeheat<sup>™</sup> for rapid and even heat distribution
  - Mix & Match for easy style updating
  - · Designed for homes with deeper chimneys or flues
  - Heat output 4.0kW
  - XL kit supplied for extra high heat output on manual and remote control models