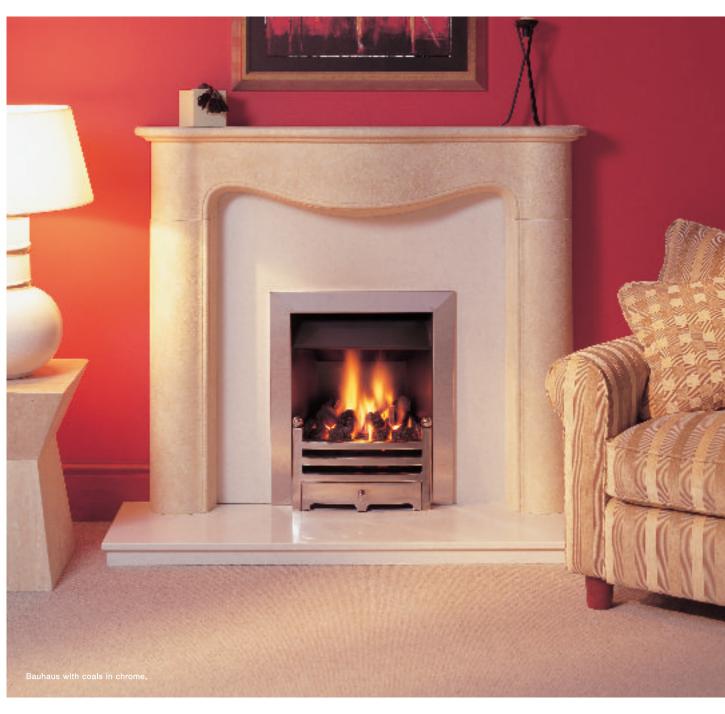

### bauhaus airflame

The Wonderfire Bauhaus Airflame would command pride of place in anyone's living room. A real centrepiece, this is a fire that makes a confident statement. Bauhaus Airflame is part of our Mix & Match range, you can choose the frame, front, finish and fuel bed that suits your requirements exactly. Those of you who want to take the luxurious ambience of a real flame gas fire to the ultimate extreme, can even choose to take advantage of the remote control or new top control options. Whichever Bauhaus Airflame you opt for, you can rest assured that every single one comes with exactly the same great combination of stylish good looks, state-of-the-art Airflame technology and an impressive heat output.

### The Bauhaus Airflame Fire

- Choice of pebble or coal bed for chrome and brass options
- · Choice of manual, remote control or
- · Choice of chrome or polished brass
- Choice of double or half trim
- Airflame technology for ultimate realism
   Activeheat<sup>™</sup> for rapid and even heat distribution
  - Mix & Match for easy style updating
  - · Designed for homes with deeper chimneys or flues
  - Heat output 4.0kW
  - XL kit supplied for extra high heat output on manual and remote control models