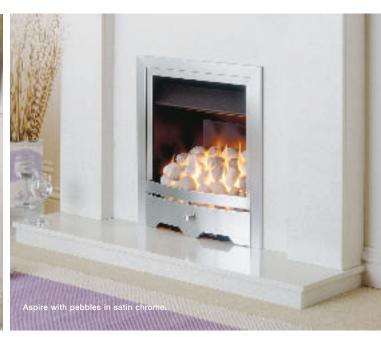

### aspire airflame

Raise your expectations of just how stylish a gas fire can be with the Wonderfire Aspire Airflame. Clean, understated and modern, the Aspire's Mix & Match system allows you to create your very own Aspire Airflame to suit your exact requirements. Want a pebble or coal bed? A half or double frame? Contemporary chrome or eye-catching polished brass? Whatever you choose, you can inexpensively create a different look if you change your décor in a few years time. Also you'll enjoy the benefits of Activeheat™ from the Airflame engine, which ensures rapid and even heating of the room.

### The Aspire Airflame Fire

- Airflame technology for ultimate realism
- · Choice of pebble or coal bed
- Choice of manual or remote control
- · Choice of satin chrome or polished brass finish
- · Choice of double or half trim
- Activeheat<sup>™</sup> for rapid and even heat distribution
- Mix & Match for easy style updating
- Designed for homes with deeper chimneys or flues
- Heat output 4.0kW
- XL kit supplied for extra high heat output on manual and remote control models