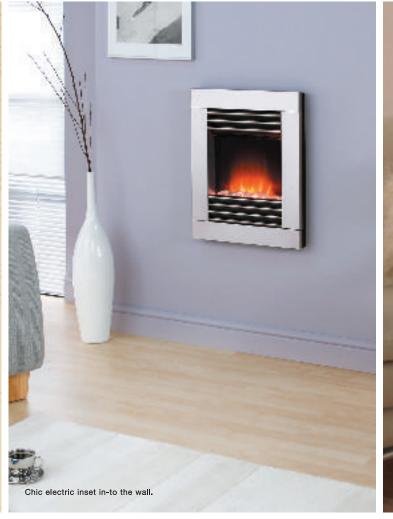

 Portrait versions available in stone with a stone effect bowl or black with a chrome bowl

Remote Control

Splendour portrait in stone

Winner: Best gas fire at Hearth & Home Exhibition 2006

The perfect centrepiece for any modern interior, the Chic is very aptly named. Its distinctive bars, stylish pebble fuel bed, brushed alloy metal design and platinum effect finish bring a cool contemporary edge, ideal for those clean, uncluttered, minimalist looks.

Suitable for hearth or wall mounting, the Chic gas has a fireslide top control so it's not only easy on the eye, it's also effortless to operate.

### The Chic Fire

- Stylish platinum finish
- White pebble bed
- Fireslide top control for effortless operation (not available on power flue balanced flue or electric models)
- Suitable for hearth or hole in the wall mounting
- Suitable for all chimney or flue types
- Power flue and balanced flue options for homes with no chimney
- Heat output
   Chic 3.1kW
   Chic Power flue 3.1kW (manual control)
   Chic Balanced flue 2.8kW
   Chic Electric 2.0kW (new flame picture)
- Spacer kit included (electric)