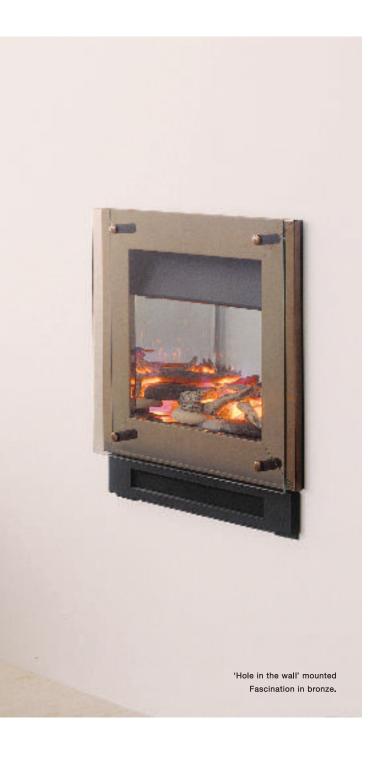

## fascination may ion

Purely and simply stunning. That's Fascination. Suitable for hearth or hole in the wall mounting, the gleaming frame and striking glass front of this scene-stealing fire provide the perfect backdrop for the ultra-stylish driftwood and skimmers fuel bed. One look at it and you'll see how the Fascination earned its name. Just watch the flames dancing in, out and around these exquisite hand-formed materials, creating myriad shapes and, ultimately, a truly stunning centrepiece for your room. It could keep you fascinated for hours.

Driftwood and skimmers fuel bed.

Remote control. (optional)

### Fascination

- Stylish glass front
- Contemporary driftwood and skimmers bed
- Available in platinum and bronze
- Suitable for hearth or hole in the wall mounting
- Suitable for homes with deeper chimneys or flues
- Spacer kit available for shallower pre-cast flues\*
- Heat output 2.4kW
- Optional battery operated remote control (shown below)

<sup>\*</sup> Deep fires can be used with a spacer kit (to be purchased separately) in homes with shallower pre-cast flues. This however, will require the use of a deep rebated fire surround or false chirmey breast. Please talk to your installer for further information.