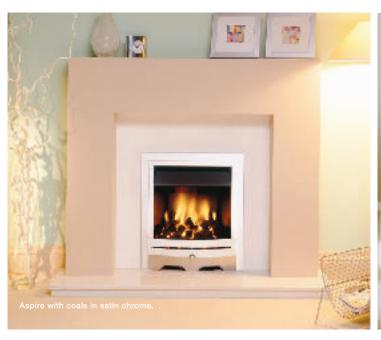

### aspire airflame

Raise your expectations of just how stylish a gas fire can be with the Wonderfire Aspire Airflame. Clean, understated and modern, the Aspire's Mix & Match system allows you to create your very own Aspire Airflame to suit your exact requirements. Want a pebble or coal bed? A half or double frame? Contemporary chrome or eye-catching polished brass? Whatever you choose, you can inexpensively create a different look if you change your décor in a few years time. Also you'll enjoy the benefits of Activeheat™ from the Airflame engine, which ensures rapid and even heating of the room.

### The Aspire Airflame Fire

- Airflame technology for ultimate realism
- · Choice of pebble or coal bed
- Choice of manual or remote control
- · Choice of satin chrome or polished brass finish
- · Choice of double or half trim
- Activeheat<sup>™</sup> for rapid and even heat distribution
- Mix & Match for easy style updating
- Designed for homes with deeper chimneys or flues
- Heat output 4.0kW
- XL kit supplied for extra high heat output on manual and remote control models