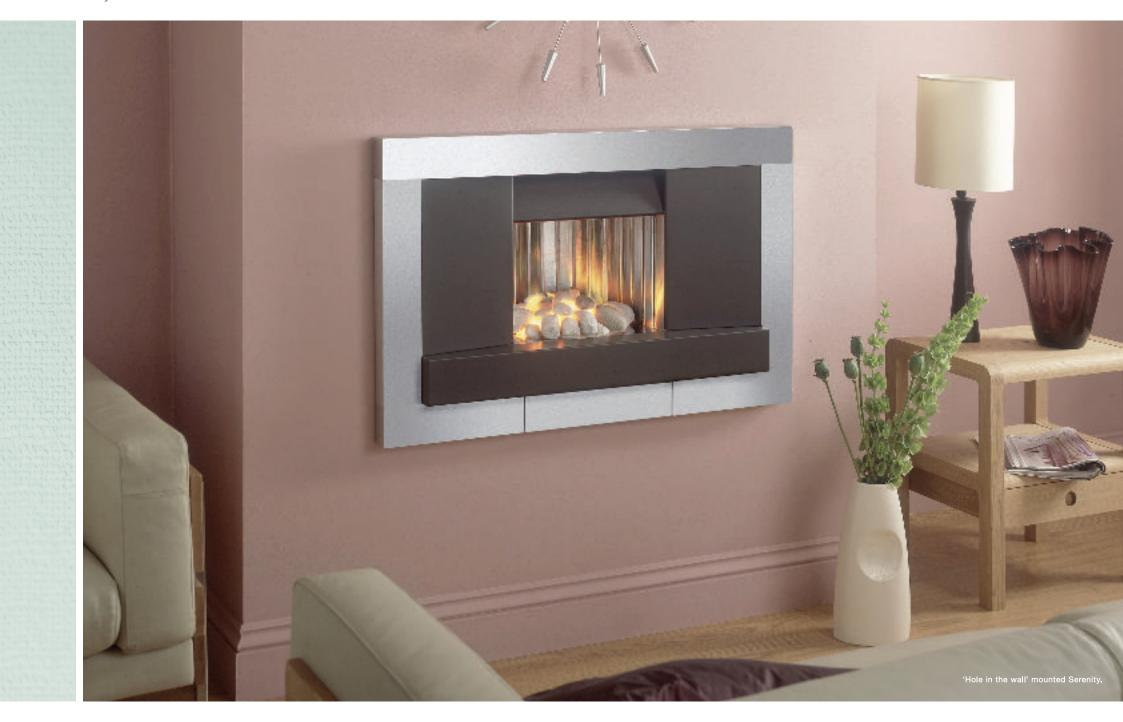

# serenity 2 3

Look into a fire that will make you feel calm and relaxed after a long stressful day - look into Serenity. The ultimate style statement, its striking platinum finish, up-to-the-minute landscape appearance and tranquil white pebble bed give that memorable designer feel to any room.

### The Serenity Fire

- Stylish landscape design
- Tranquil new white pebble bed
- · Available in platinum finish
- Suitable for hearth or hole in the wall mounting
- Designed for homes with deeper chimneys or flues

- · Spacer kit available for shallower pre-cast flues\*
- Heat output gas 2.6kW
- Heat output electric 2.0kW (new flame picture)
- Spacer kit included (electric)

<sup>\*</sup> Deep fires can be used with a spacer kit (to be purchased separately) in homes with shallower pre-cast flues. This however, will require the use of a deep rebated fire surround or false chimney breast. Please talk to your installer for further information.