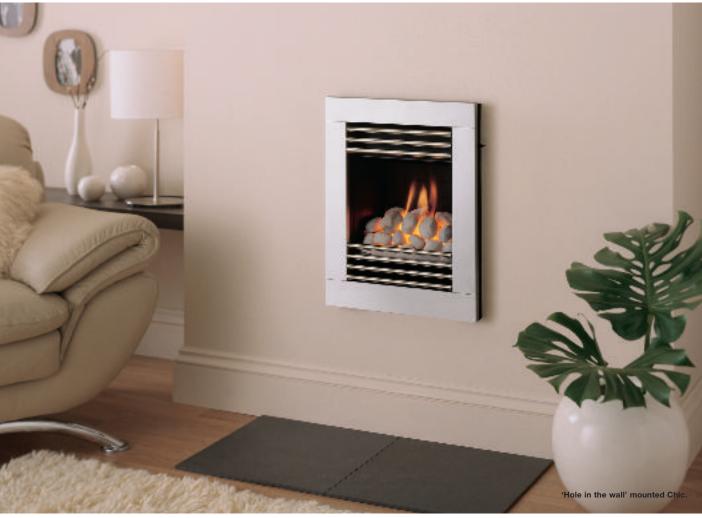

 Portrait versions available in stone with a stone effect bowl or black with a chrome bowl

Remote Control

Splendour portrait in stone

Winner: Best gas fire at Hearth & Home Exhibition 2006

The perfect centrepiece for any modern interior, the Chic is very aptly named. Its distinctive bars, stylish pebble fuel bed, brushed alloy metal design and platinum effect finish bring a cool contemporary edge, ideal for those clean, uncluttered, minimalist looks.

Suitable for hearth or wall mounting, the Chic gas has a fireslide top control so it's not only easy on the eye, it's also effortless to operate.

### The Chic Fire

- Stylish platinum finish
- White pebble bed
- Fireslide top control for effortless operation (not available on power flue balanced flue or electric models)
- Suitable for hearth or hole in the wall mounting
- Suitable for all chimney or flue types
- Power flue and balanced flue options for homes with no chimney
- Heat output
   Chic 3.1kW
   Chic Power flue 3.1kW (manual control)
   Chic Balanced flue 2.8kW
   Chic Electric 2.0kW (new flame picture)
- Spacer kit included (electric)