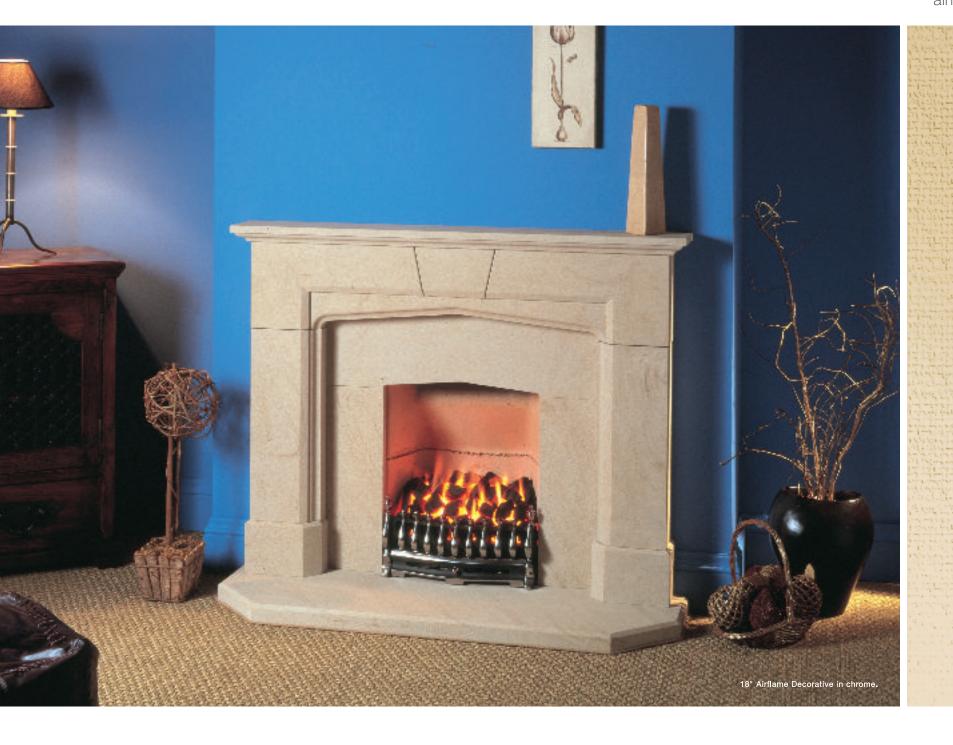

### 14 airflame decorative

## airflame decorative

If you currently have a real solid fuel fire and want to change to the convenience of gas, Airflame Decorative makes it easy. You can retain your original features and just add an Airflame 'gas burning bed'.

Boasting the patented technology of Airflame at its heart,
Airflame Decorative has a deep ambient glow and beautiful
authentic dancing flame patterns, and even allows you to control
the height and colour of the flames.

### The Airflame Decorative Fire

- · Airflame technology for ultimate realism
- Choice of coal or pebble bed
- Choice of manual or remote control
- Available with a selection of fire fronts (please ask your retailer for details)
- 16" or 18" option available

- XL kit supplied for extra high heat output on manual and remote control models
- For homes with deep chimneys
- Heat output Airflame 16" 2.2kW
   Airflame 16" with XL kit 3.4kW
   Airflame 18" 5.8kW