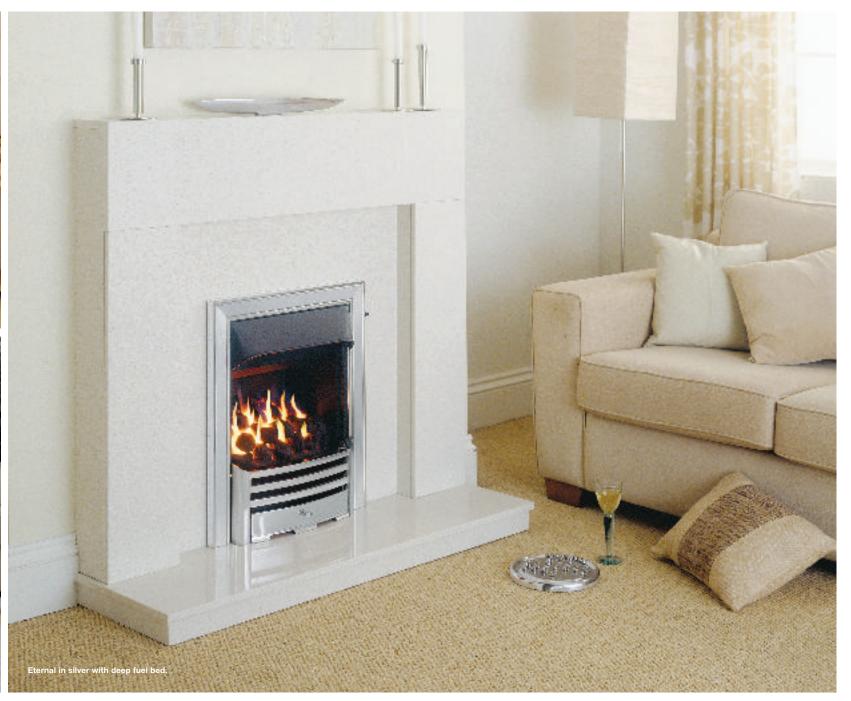

control for ease of operation, Eternal is as effective as it is beautiful.

### The Eternal Fire

- Available in brass and silver finishes
- Choice of deep or slimline coal bed
- Activeheat<sup>™</sup> for rapid and even heat distribution
- Fireslide top control for effortless operation (gas only)
- Suitable for all chimney or flue types
- Electric version also available
- Heat output
   Eternal 4.1kW
   Eternal Slimline 3.4kW