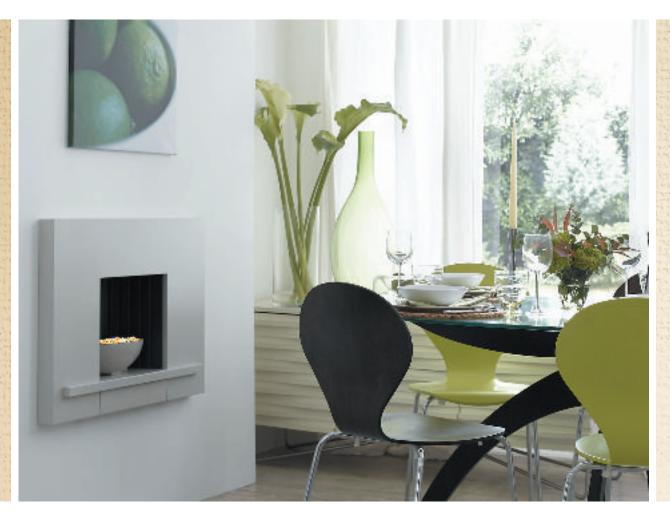

# Che fire collection 2

Style never goes out of fashion, which is why you can't go wrong with the fire collection from Wonderfire. Whether you prefer the welcoming homely feel of the Opulent, the contemporary looks of a hole in the wall Splendour or the truly evocative driftwood and skimmers fuel bed of the Fascination, Wonderfire has a fire to suit your taste and requirements perfectly - even if your home doesn't have a chimney. But with Wonderfire, great design isn't purely about aesthetics. It's also about performance. For instance, many of the fires in our collection feature our innovative fireslide controls which are conveniently located on top of the fire for ease of use. We also have remote control fires for complete ease. Some of our models have curved rear reflectors which give enchanting real flame effects. Others have Activeheat™ technology designed to keep even the furthest corners of a large room warm. Take a look for yourself on the following pages, because we think you'll agree that the Wonderfire collection has style and substance.