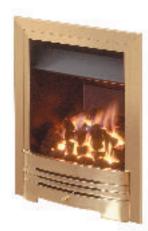

### 6 style airflame

### style airflame

Style Airflame is a beautiful, elegant, fire. Its patented Airflame technology brings you the look and feel of a real fire and its clean, understated appearance ensures it is the perfect centrepiece for all kinds of interior design schemes. But Style Airflame doesn't only mean stylish, it also means choice. For gas and electric models, thanks to our Mix & Match system, you can choose between a coal or pebble bed, and a chrome or polished brass finish. For gas models you can even choose between manual, remote control or top control (coal bed only). Which means you can add your own touch of Style to any room in your home.

### The Style Airflame Fire

- Airflame technology for ultimate
- · Choice of pebble or coal bed
- · Choice of manual, remote control or top control
- Choice of chrome or polished brass
- Choice of double or half trim
- Activeheat™ for rapid and even heat distribution

- · Designed for homes with deeper chimneys and flues
- Slimline model available.\*
- · Also available in electric
- · Heat output 4.0kW (gas)
- Heat output 2.0kW (electric)
- XL kit supplied for extra high heat output on manual and remote control models
- Mix & Match for easy style updating
   Spacer kit available for Style electric