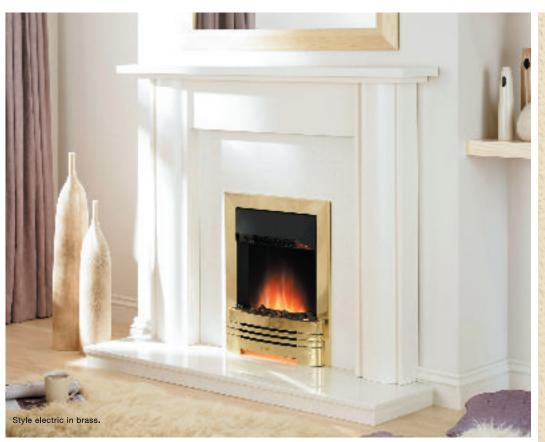

### style airflame

Style Airflame is a beautiful, elegant, fire. Its patented Airflame technology brings you the look and feel of a real fire and its clean, understated appearance ensures it is the perfect centrepiece for all kinds of interior design schemes. But Style Airflame doesn't only mean stylish, it also means choice. For gas and electric models, thanks to our Mix & Match system, you can choose between a coal or pebble bed, and a chrome or polished brass finish. For gas models you can even choose between manual, remote control or top control (coal bed only). Which means you can add your own touch of Style to any room in your home.

### The Style Airflame Fire

- Airflame technology for ultimate
- · Choice of pebble or coal bed
- · Choice of manual, remote control or top control
- Choice of chrome or polished brass
- Choice of double or half trim
- Activeheat™ for rapid and even heat distribution

- · Designed for homes with deeper chimneys and flues
- Slimline model available.\*
- · Also available in electric
- · Heat output 4.0kW (gas)
- Heat output 2.0kW (electric)
- XL kit supplied for extra high heat output on manual and remote control models
- Mix & Match for easy style updating
   Spacer kit available for Style electric