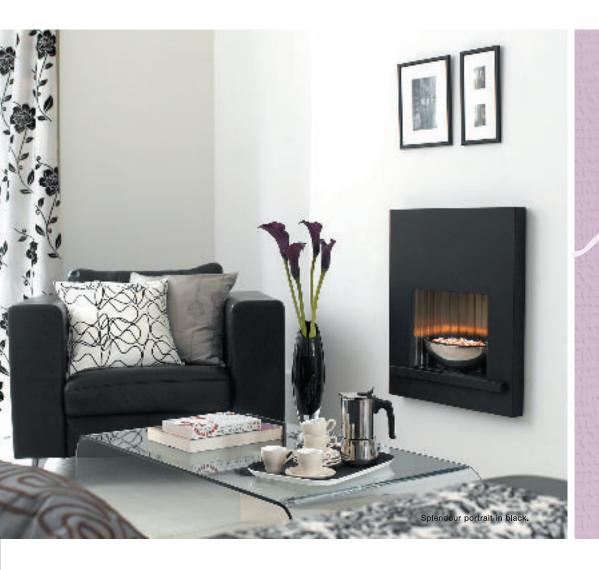

# sperden Jour

The epitome of sophisticated styling, the Splendour is a stunning fire for the contemporary home. The inspired design takes minimalism to a whole new level. A guaranteed talking point, this is a fire that commands attention. The classic curves of the natural stone effect or highly polished chrome bowl are cleverly highlighted by the ribbed rear reflector. Add its sensational new flame effect and you'll be mesmerised for hours. Splendour fascias are created from a solid marble base and so deliver all the natural and authentic appeal of a stone fascia. The full remote control system even allows you to ignite the fire from the comfort of your arm chair and removes the need for a permanent pilot light on the fire.

#### Splendour

- · Mesmerising flame picture with beautiful ambient glow
- Landscape version available in stone with a stone effect howl
- Suitable for hearth or wall mounting
   (20mm gap required above top surface or hearth)
- · Suitable for homes with deeper chimneys or flues
- Full remote control
- Heat output 2.5kW
- · Optional hearths available

 Portrait versions available in stone with a stone effect bowl or black with a chrome bowl

Remote Control

Splendour portrait in stone

Winner: Best gas fire at Hearth & Home Exhibition 2006

The perfect centrepiece for any modern interior, the Chic is very aptly named. Its distinctive bars, stylish pebble fuel bed, brushed alloy metal design and platinum effect finish bring a cool contemporary edge, ideal for those clean, uncluttered, minimalist looks.