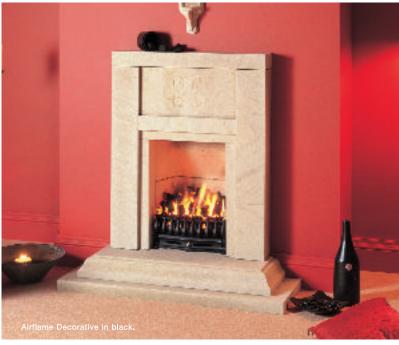

## airflame decorative

If you currently have a real solid fuel fire and want to change to the convenience of gas, Airflame Decorative makes it easy. You can retain your original features and just add an Airflame 'gas burning bed'.

Boasting the patented technology of Airflame at its heart,
Airflame Decorative has a deep ambient glow and beautiful
authentic dancing flame patterns, and even allows you to control
the height and colour of the flames.

### The Airflame Decorative Fire

- · Airflame technology for ultimate realism
- Choice of coal or pebble bed
- Choice of manual or remote control
- Available with a selection of fire fronts (please ask your retailer for details)
- 16" or 18" option available

- XL kit supplied for extra high heat output on manual and remote control models
- For homes with deep chimneys
- Heat output Airflame 16" 2.2kW
   Airflame 16" with XL kit 3.4kW
   Airflame 18" 5.8kW