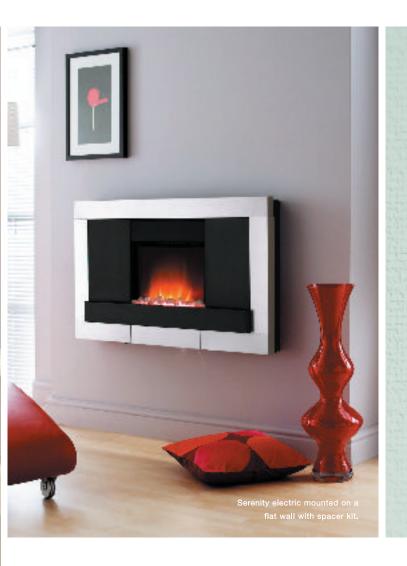

# serenity 2 3

Look into a fire that will make you feel calm and relaxed after a long stressful day - look into Serenity. The ultimate style statement, its striking platinum finish, up-to-the-minute landscape appearance and tranquil white pebble bed give that memorable designer feel to any room.

### The Serenity Fire

- Stylish landscape design
- Tranquil new white pebble bed
- · Available in platinum finish
- Suitable for hearth or hole in the wall mounting
- Designed for homes with deeper chimneys or flues

- · Spacer kit available for shallower pre-cast flues\*
- Heat output gas 2.6kW
- Heat output electric 2.0kW (new flame picture)
- Spacer kit included (electric)

<sup>\*</sup> Deep fires can be used with a spacer kit (to be purchased separately) in homes with shallower pre-cast flues. This however, will require the use of a deep rebated fire surround or false chimney breast. Please talk to your installer for further information.