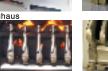

### bauhaus airflame

The Wonderfire Bauhaus Airflame would command pride of place in anyone's living room. A real centrepiece, this is a fire that makes a confident statement. Bauhaus Airflame is part of our Mix & Match range, you can choose the frame, front, finish and fuel bed that suits your requirements exactly. Those of you who want to take the luxurious ambience of a real flame gas fire to the ultimate extreme, can even choose to take advantage of the remote control or new top control options. Whichever Bauhaus Airflame you opt for, you can rest assured that every single one comes with exactly the same great combination of stylish good looks, state-of-the-art Airflame technology and an impressive heat output.

### The Bauhaus Airflame Fire

- Choice of pebble or coal bed for chrome and brass options
- · Choice of manual, remote control or
- · Choice of chrome or polished brass
- Choice of double or half trim
- Airflame technology for ultimate realism
   Activeheat<sup>™</sup> for rapid and even heat distribution
  - Mix & Match for easy style updating
  - · Designed for homes with deeper chimneys or flues
  - Heat output 4.0kW
  - XL kit supplied for extra high heat output on manual and remote control models