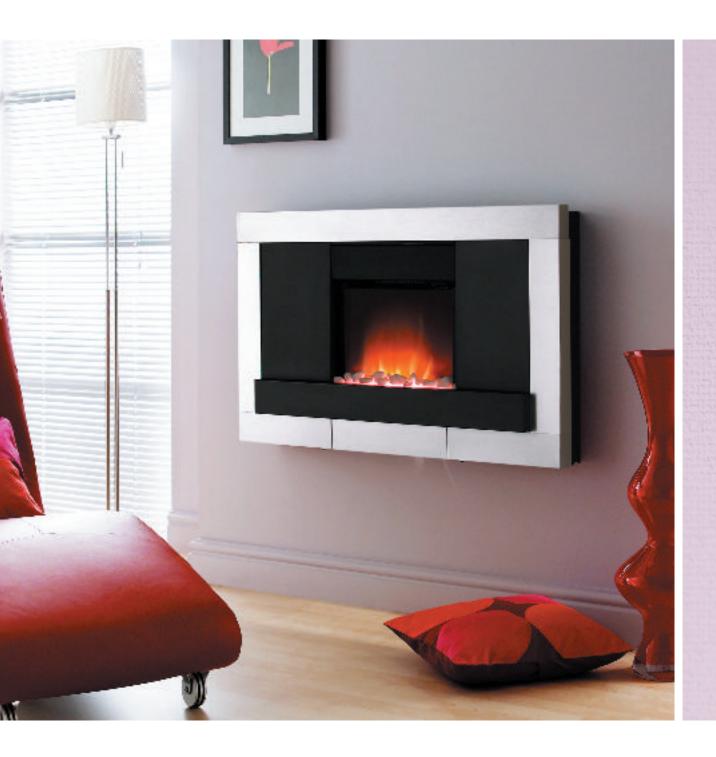

 Portrait versions available in stone with a stone effect bowl or black with a chrome bowl

Remote Control

Splendour portrait in stone

Winner: Best gas fire at Hearth & Home Exhibition 2006

The perfect centrepiece for any modern interior, the Chic is very aptly named. Its distinctive bars, stylish pebble fuel bed, brushed alloy metal design and platinum effect finish bring a cool contemporary edge, ideal for those clean, uncluttered, minimalist looks.

Suitable for hearth or wall mounting, the Chic gas has a fireslide top control so it's not only easy on the eye, it's also effortless to operate.

### The Chic Fire

- Stylish platinum finish
- White pebble bed
- Fireslide top control for effortless operation (not available on power flue balanced flue or electric models)
- Suitable for hearth or hole in the wall mounting
- Suitable for all chimney or flue types
- Power flue and balanced flue options for homes with no chimney
- Heat output
   Chic 3.1kW
   Chic Power flue 3.1kW (manual control)
   Chic Balanced flue 2.8kW
   Chic Electric 2.0kW (new flame picture)
- Spacer kit included (electric)