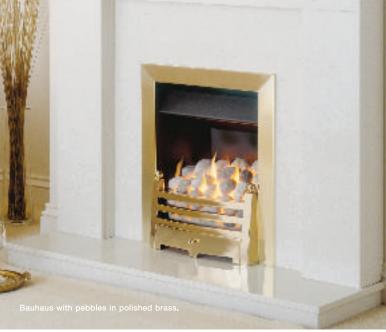

### bauhaus airflame

The Wonderfire Bauhaus Airflame would command pride of place in anyone's living room. A real centrepiece, this is a fire that makes a confident statement. Bauhaus Airflame is part of our Mix & Match range, you can choose the frame, front, finish and fuel bed that suits your requirements exactly. Those of you who want to take the luxurious ambience of a real flame gas fire to the ultimate extreme, can even choose to take advantage of the remote control or new top control options. Whichever Bauhaus Airflame you opt for, you can rest assured that every single one comes with exactly the same great combination of stylish good looks, state-of-the-art Airflame technology and an impressive heat output.

### The Bauhaus Airflame Fire

- Choice of pebble or coal bed for chrome and brass options
- · Choice of manual, remote control or
- · Choice of chrome or polished brass
- Choice of double or half trim
- Airflame technology for ultimate realism
   Activeheat<sup>™</sup> for rapid and even heat distribution
  - Mix & Match for easy style updating
  - · Designed for homes with deeper chimneys or flues
  - Heat output 4.0kW
  - XL kit supplied for extra high heat output on manual and remote control models