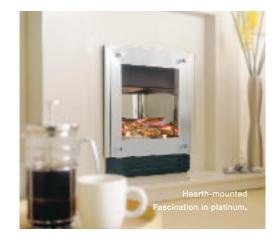

## fascination may ion

Purely and simply stunning. That's Fascination. Suitable for hearth or hole in the wall mounting, the gleaming frame and striking glass front of this scene-stealing fire provide the perfect backdrop for the ultra-stylish driftwood and skimmers fuel bed. One look at it and you'll see how the Fascination earned its name. Just watch the flames dancing in, out and around these exquisite hand-formed materials, creating myriad shapes and, ultimately, a truly stunning centrepiece for your room. It could keep you fascinated for hours.

Driftwood and skimmers fuel bed.

Remote control. (optional)

### Fascination

- Stylish glass front
- Contemporary driftwood and skimmers bed
- Available in platinum and bronze
- Suitable for hearth or hole in the wall mounting
- Suitable for homes with deeper chimneys or flues
- Spacer kit available for shallower pre-cast flues\*
- Heat output 2.4kW
- Optional battery operated remote control (shown below)