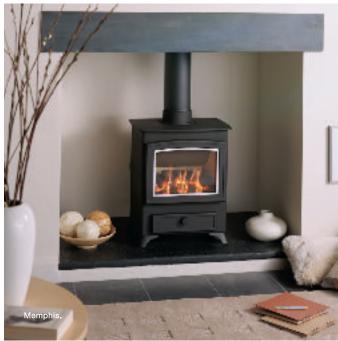

### memphis

If you love the warm, cosy look of stoves but yearn for the convenience of gas, the Memphis is the stove for you. With its stylish chrome trim, the Memphis is perfectly at home in a contemporary setting. Alternatively, for a more traditional look, just add the optional tracery. With a realistic flame effect, a choice of two sizes and heat outputs, there's a Memphis Stove to suit your home and your needs exactly.

### The Memphis Stove

- Solid steel construction and cast iron door
- Optional tracery for more traditional look
- Available in two sizes and two heat outputs
- Easily controllable heat settings
- Top or rear flue connection for flexible installation
- Suitable for homes with deep chimneys
- Heat output
- Memphis 5 3.0kW
- Memphis 7 4.0kW