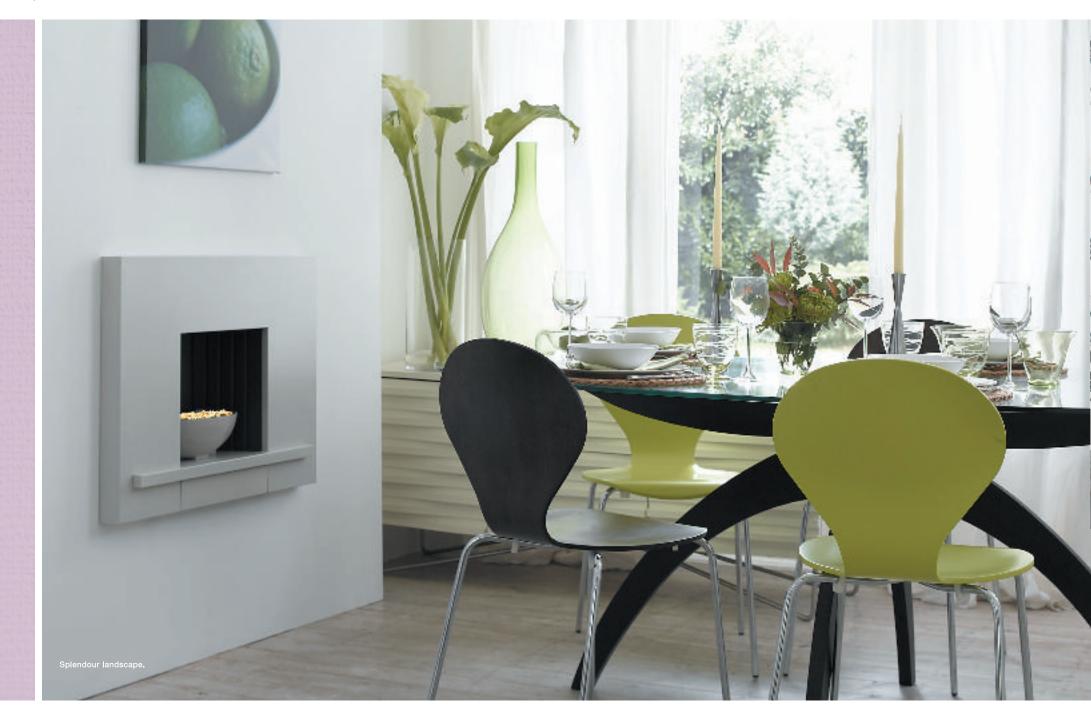

# sperden Jour

The epitome of sophisticated styling, the Splendour is a stunning fire for the contemporary home. The inspired design takes minimalism to a whole new level. A guaranteed talking point, this is a fire that commands attention. The classic curves of the natural stone effect or highly polished chrome bowl are cleverly highlighted by the ribbed rear reflector. Add its sensational new flame effect and you'll be mesmerised for hours. Splendour fascias are created from a solid marble base and so deliver all the natural and authentic appeal of a stone fascia. The full remote control system even allows you to ignite the fire from the comfort of your arm chair and removes the need for a permanent pilot light on the fire.

#### Splendour

- · Mesmerising flame picture with beautiful ambient glow
- Landscape version available in stone with a stone effect howl
- Suitable for hearth or wall mounting
   (20mm gap required above top surface or hearth)
- · Suitable for homes with deeper chimneys or flues
- Full remote control
- Heat output 2.5kW
- · Optional hearths available

 Portrait versions available in stone with a stone effect bowl or black with a chrome bowl

Remote Control

Splendour portrait in stone

Winner: Best gas fire at Hearth & Home Exhibition 2006

The perfect centrepiece for any modern interior, the Chic is very aptly named. Its distinctive bars, stylish pebble fuel bed, brushed alloy metal design and platinum effect finish bring a cool contemporary edge, ideal for those clean, uncluttered, minimalist looks.