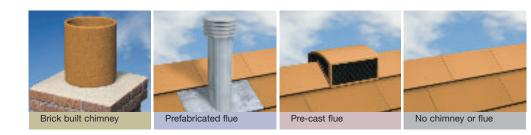

- · Designed for homes with deeper chimneys and flues
- Slimline model available.\*
- · Also available in electric
- · Heat output 4.0kW (gas)
- Heat output 2.0kW (electric)
- XL kit supplied for extra high heat output on manual and remote control models
- Mix & Match for easy style updating
   Spacer kit available for Style electric

<sup>\*</sup> The Style Slimline has a shallow fuel bed different to the unique airflame fuel bed and comes in polished brass with a coal bed or chrome with a pebble bed. The Slimline model has manual controls and has a heat output of

### aspire airflame

Raise your expectations of just how stylish a gas fire can be with the Wonderfire Aspire Airflame. Clean, understated and modern, the Aspire's Mix & Match system allows you to create your very own Aspire Airflame to suit your exact requirements. Want a pebble or coal bed? A half or double frame? Contemporary chrome or eye-catching polished brass? Whatever you choose, you can inexpensively create a different look if you change your décor in a few years time. Also you'll enjoy the benefits of Activeheat™ from the Airflame engine, which ensures rapid and even heating of the room.

### The Aspire Airflame Fire

- Airflame technology for ultimate realism
- · Choice of pebble or coal bed
- Choice of manual or remote control
- · Choice of satin chrome or polished brass finish
- · Choice of double or half trim
- Activeheat<sup>™</sup> for rapid and even heat distribution
- Mix & Match for easy style updating
- Designed for homes with deeper chimneys or flues
- Heat output 4.0kW
- XL kit supplied for extra high heat output on manual and remote control models

### bauhaus airflame

The Wonderfire Bauhaus Airflame would command pride of place in anyone's living room. A real centrepiece, this is a fire that makes a confident statement. Bauhaus Airflame is part of our Mix & Match range, you can choose the frame, front, finish and fuel bed that suits your requirements exactly. Those of you who want to take the luxurious ambience of a real flame gas fire to the ultimate extreme, can even choose to take advantage of the remote control or new top control options. Whichever Bauhaus Airflame you opt for, you can rest assured that every single one comes with exactly the same great combination of stylish good looks, state-of-the-art Airflame technology and an impressive heat output.

### The Bauhaus Airflame Fire

- Choice of pebble or coal bed for chrome and brass options
- · Choice of manual, remote control or
- · Choice of chrome or polished brass
- Choice of double or half trim
- Airflame technology for ultimate realism
   Activeheat<sup>™</sup> for rapid and even heat distribution
  - Mix & Match for easy style updating
  - · Designed for homes with deeper chimneys or flues
  - Heat output 4.0kW
  - XL kit supplied for extra high heat output on manual and remote control models

If your home is your castle, then Blenheim Airflame may just be the fire for you. This is a fire that looks truly regal, and will add a touch of refinement to any room. Powered by the unique Airflame technology, the Blenheim Airflame produces a massive 1200°c of intense heat and light at its core - enough to warm a room of the most palatial proportions. The choice of the discerning homeowner, Blenheim Airflame also gives you the benefit of our Mix & Match system, which enables you to create a fire to suit your exact requirements.

### The Blenheim Airflame Fire

- Airflame technology for ultimate realism
- Choice of pebble or coal bed
- Choice of manual, remote control or top control
- Choice of brass, black and brass, chrome or black fire fronts
- Choice of double, or half trim
- Activeheat<sup>™</sup> for rapid and even heat distribution

- Mix & Match for easy style updating
- XL kit supplied for extra high heat output on manual and remote control models
- Suitable for homes with deeper chimneys or flues
- Heat output 4.0kW

## airflame decorative

If you currently have a real solid fuel fire and want to change to the convenience of gas, Airflame Decorative makes it easy. You can retain your original features and just add an Airflame 'gas burning bed'.

- XL kit supplied for extra high heat output on manual and remote control models
- For homes with deep chimneys
- Heat output Airflame 16" 2.2kW
   Airflame 16" with XL kit 3.4kW
   Airflame 18" 5.8kW

### Fascination

- Stylish glass front
- Contemporary driftwood and skimmers bed
- Available in platinum and bronze
- Suitable for hearth or hole in the wall mounting
- Suitable for homes with deeper chimneys or flues
- Spacer kit available for shallower pre-cast flues\*
- Heat output 2.4kW
- Optional battery operated remote control (shown below)

<sup>\*</sup> Deep fires can be used with a spacer kit (to be purchased separately) in homes with shallower pre-cast flues. This however, will require the use of a deep rebated fire surround or false chirmey breast. Please talk to your installer for further information.

### The Chic Fire

- Stylish platinum finish
- White pebble bed
- Fireslide top control for effortless operation (not available on power flue balanced flue or electric models)
- Suitable for hearth or hole in the wall mounting
- Suitable for all chimney or flue types
- Power flue and balanced flue options for homes with no chimney
- Heat output
   Chic 3.1kW
   Chic Power flue 3.1kW (manual control)
   Chic Balanced flue 2.8kW
   Chic Electric 2.0kW (new flame picture)
- Spacer kit included (electric)

### The Opulent Fire

- Heavy cast iron trim and fret
- Available in gold plated and antique silver
- Fireslide top control for effortless operation
- Choice of deep or slimline coal bed
- Suitable for all chimney or flue types
- Heat output
   Opulent 3.4kW
   Opulent Slimline 3.1kW

### The Serenity Fire

- Stylish landscape design
- Tranquil new white pebble bed
- · Available in platinum finish
- Suitable for hearth or hole in the wall mounting
- Designed for homes with deeper chimneys or flues

- · Spacer kit available for shallower pre-cast flues\*
- Heat output gas 2.6kW
- Heat output electric 2.0kW (new flame picture)
- Spacer kit included (electric)

<sup>\*</sup> Deep fires can be used with a spacer kit (to be purchased separately) in homes with shallower pre-cast flues. This however, will require the use of a deep rebated fire surround or false chimney breast. Please talk to your installer for further information.

### The Eternal Fire

- Available in brass and silver finishes
- Choice of deep or slimline coal bed
- Activeheat<sup>™</sup> for rapid and even heat distribution
- Fireslide top control for effortless operation (gas only)
- Suitable for all chimney or flue types
- Electric version also available
- Heat output
   Eternal 4.1kW
   Eternal Slimline 3.4kW

### The Memphis Stove

- Solid steel construction and cast iron door
- Optional tracery for more traditional look
- Available in two sizes and two heat outputs
- Easily controllable heat settings
- Top or rear flue connection for flexible installation
- Suitable for homes with deep chimneys
- Heat output
- Memphis 5 3.0kW
- Memphis 7 4.0kW