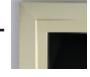

- Convenient operation using the double spark ignition system with fully adjustable flame height.
- Optional hand held battery operated remote control.
- Mix 'n' Match trim and front options. Whichever Airflame fire you choose, you can specify a coal or pebble bed; any one of four styles of fire front; a double, or half frame; manual, remote control or top control.
- Choice of radiant heat or convected and radiant heat models.
- •XL version provides heat output up to 5.5kW (NV 4.0kW)

Changing the front of your fire is simple and an incredibly effective way to give it a completely new look. 'Mix & Match' means that whichever Airflame fire you choose, you can opt for an Aspire, Style, Blenheim or Bauhaus front to complement it in a choice of finishes or, in years to come, you can very simply change the front to create a whole new look.