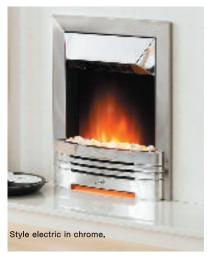

### style airflame

Style Airflame is a beautiful, elegant, fire. Its patented Airflame technology brings you the look and feel of a real fire and its clean, understated appearance ensures it is the perfect centrepiece for all kinds of interior design schemes. But Style Airflame doesn't only mean stylish, it also means choice. For gas and electric models, thanks to our Mix & Match system, you can choose between a coal or pebble bed, and a chrome or polished brass finish. For gas models you can even choose between manual, remote control or top control (coal bed only). Which means you can add your own touch of Style to any room in your home.

### The Style Airflame Fire

- Airflame technology for ultimate
- · Choice of pebble or coal bed
- · Choice of manual, remote control or top control
- Choice of chrome or polished brass
- Choice of double or half trim
- Activeheat™ for rapid and even heat distribution

- · Designed for homes with deeper chimneys and flues
- Slimline model available.\*
- · Also available in electric
- · Heat output 4.0kW (gas)
- Heat output 2.0kW (electric)
- XL kit supplied for extra high heat output on manual and remote control models
- Mix & Match for easy style updating
   Spacer kit available for Style electric