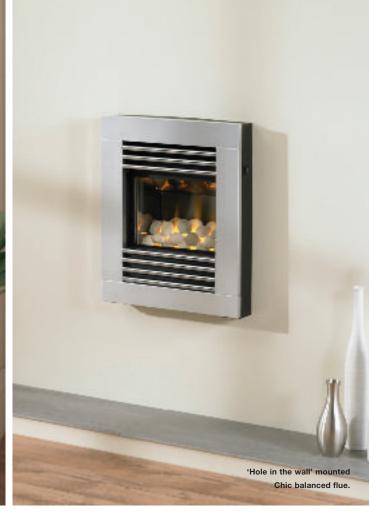

 Portrait versions available in stone with a stone effect bowl or black with a chrome bowl

Remote Control

Splendour portrait in stone

Winner: Best gas fire at Hearth & Home Exhibition 2006

The perfect centrepiece for any modern interior, the Chic is very aptly named. Its distinctive bars, stylish pebble fuel bed, brushed alloy metal design and platinum effect finish bring a cool contemporary edge, ideal for those clean, uncluttered, minimalist looks.

Suitable for hearth or wall mounting, the Chic gas has a fireslide top control so it's not only easy on the eye, it's also effortless to operate.

### The Chic Fire

- Stylish platinum finish
- White pebble bed
- Fireslide top control for effortless operation (not available on power flue balanced flue or electric models)
- Suitable for hearth or hole in the wall mounting
- Suitable for all chimney or flue types
- Power flue and balanced flue options for homes with no chimney
- Heat output
   Chic 3.1kW
   Chic Power flue 3.1kW (manual control)
   Chic Balanced flue 2.8kW
   Chic Electric 2.0kW (new flame picture)
- Spacer kit included (electric)