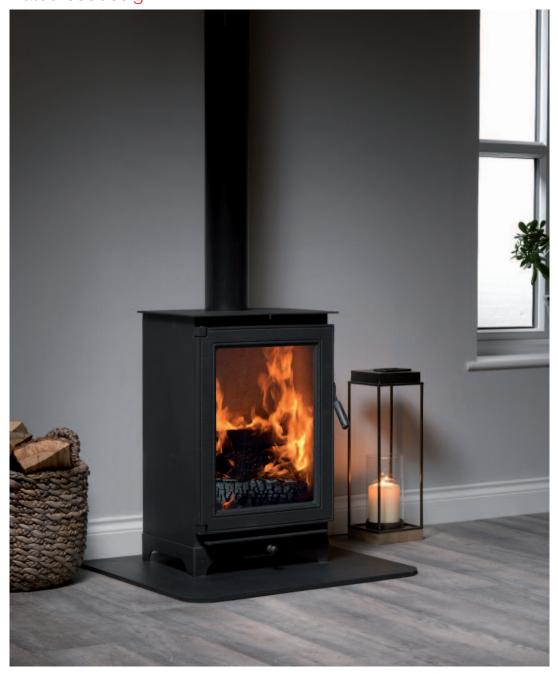

The *Icarus* however can very easily be room sealed so the air is drawn from outside, this means all the lovely warmth drifts outwards, not only warming your room, but also your entire home.

It is **Burley's** environmental policy to only make stoves which can be room sealed.