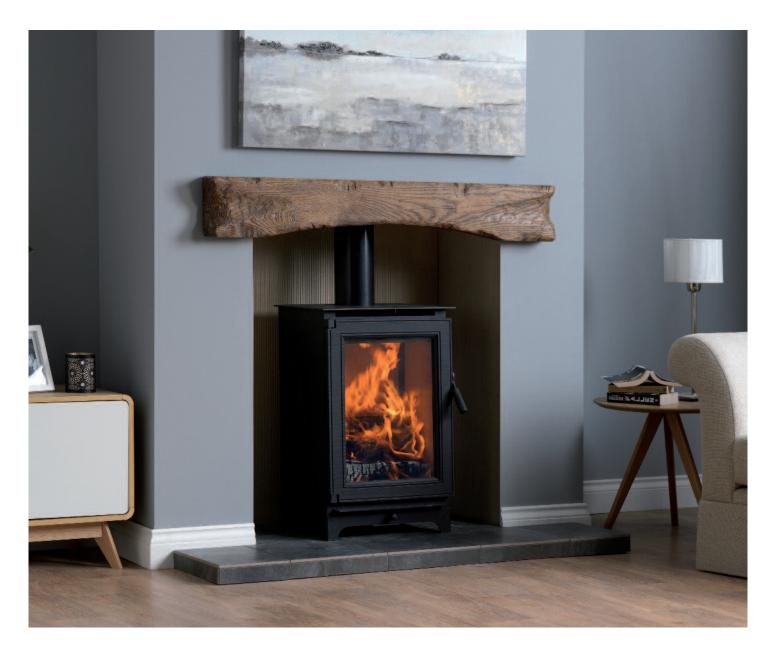

## The Icarus Model 9605 Rated **eco**design

The *Icarus* wood burning stove combines the most beautiful flame picture with clean burn technology and finest British engineering. Sit back in your favourite chair with a cup of tea and feel the stresses of the day melt away in front of the relaxing flames and warmth radiating through the full length cathedral window.